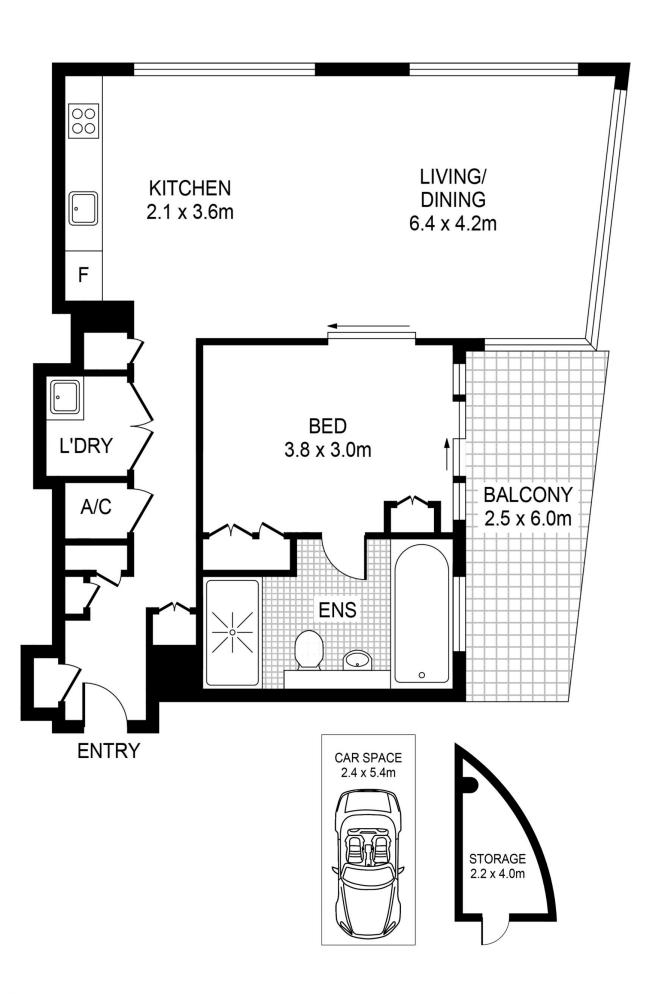

- Tranquil location with a short walk to Darling Harbour and city centre
- Open plan lounge/dining area, 2.7 metre ceilings
- Timber balcony with automatic sun shades
- Miele galley style kitchen with CeaserStone benches
- King size master with built-in wardrobes
- Ensuite with marble vanity, separate shower and bathtub
- Internal laundry with washer/dryer
- Dual zone ducted air-conditioning
- Concierge, secure parking and storage cage
- On site health club with pool, gym, spa, sauna