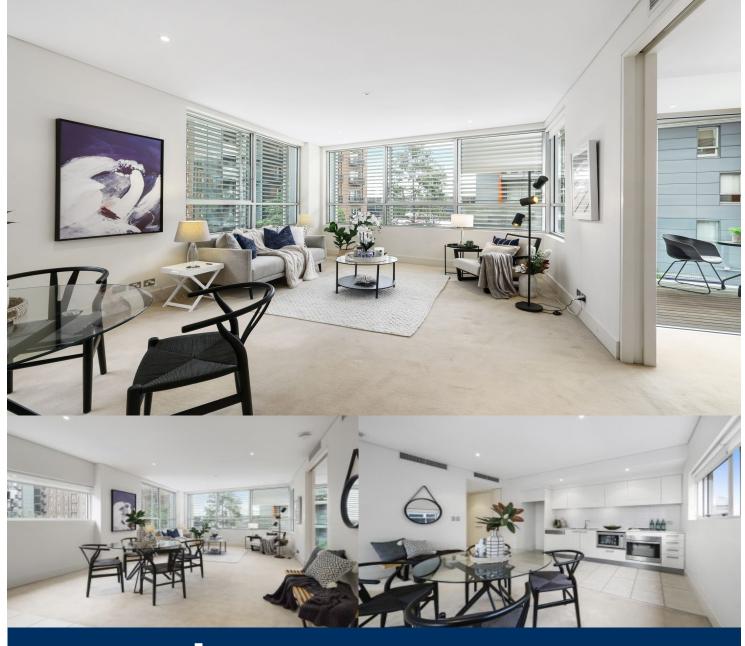

morton.

Pyrmont Level 2/3 Darling Island Road

This is a unique rental opportunity to reside in a designer apartment on a waterfront peninsula. Tightly held and highly sought after this is one of only seven one bedroom residences in Darling Island's exclusive harbourfront enclave.

- Tranquil location with a short walk to Darling Harbour and city centre
- Open plan lounge/dining area, 2.7 metre ceilings
- Timber balcony with automatic sun shades
- Miele galley style kitchen with CeaserStone benches
- King size master with built-in wardrobes
- Ensuite with marble vanity, separate shower and bathtub
- Internal laundry with washer/dryer
- Dual zone ducted air-conditioning
- Concierge, secure parking and storage cage
- On site health club with pool, gym, spa, sauna