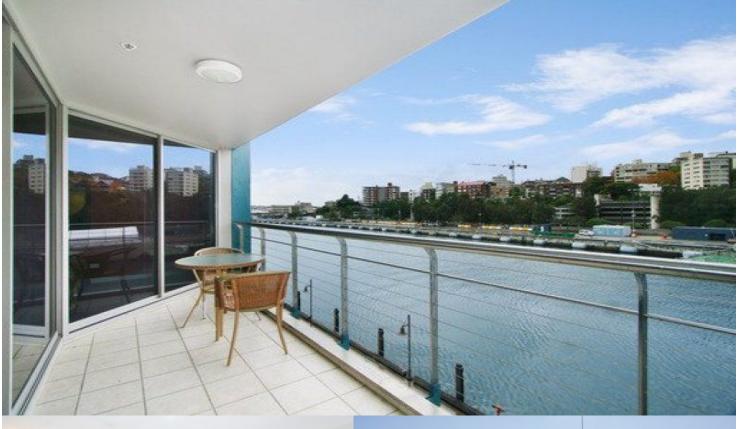

## Sarah Fowell

sarah@morton.com.au

Located in the private residential section Woolloomooloo Finger Wharf. This fully furnished one bedroom apartment has an absolute water front view towards Potts Point and Garden Island, with a large balcony

- Fully furnished
- Combined lounge/dining area
- Large bedroom with huge built-in wardrobe
- Ensuite bathroom with spa bath
- Guest toilet
- Reverse cycle air conditioning
- Furnished to a high standard
- 24 hour on site security
- Car space located in 10 Lincoln Crescent, Woolloomooloo
- All bills included (gas, water, electricity & internet)