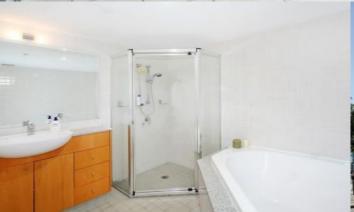

- Fully furnished
- Combined lounge/dining area
- Large bedroom with huge built-in wardrobe
- Ensuite bathroom with spa bath
- Guest toilet
- Reverse cycle air conditioning
- Furnished to a high standard
- 24 hour on site security
- Car space located in 10 Lincoln Crescent, Woolloomooloo
- All bills included (gas, water, electricity & internet)