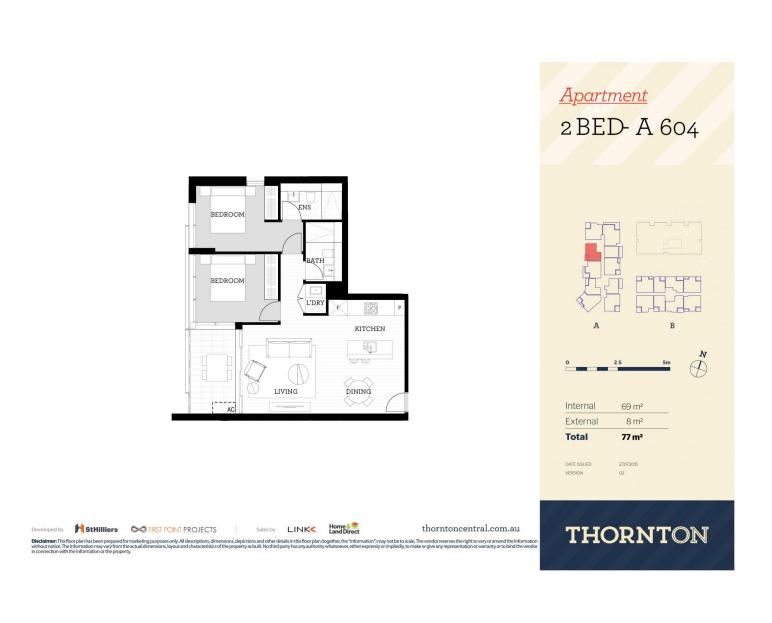

- Open plan living and dining area
- Kitchen with stone benches, gas appliances
- Spacious balcony, high ceilings

Penrith
604/81A
Lord
Sheffield
Circuit

Image: 2
Image: