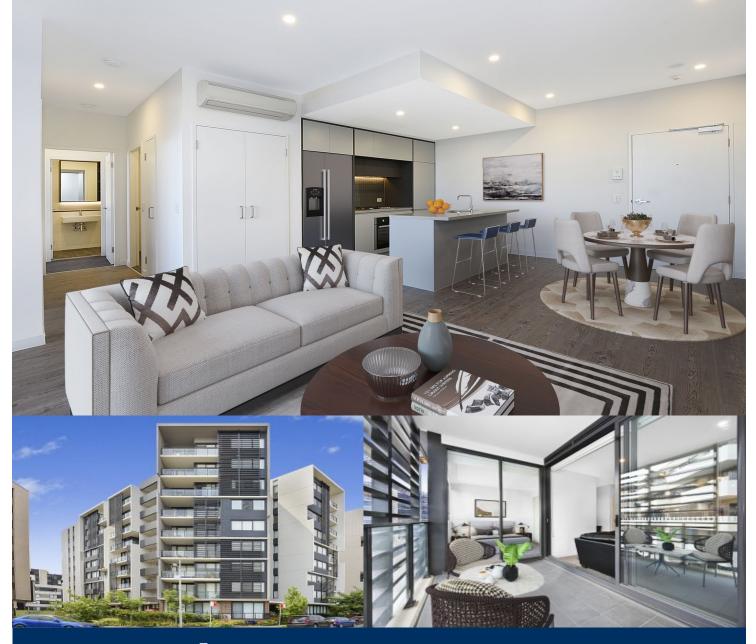

In a superb elevated position with a pleasantly outlook over Penrith, this inviting apartment is a contemporary home of space and quality. Well configured with superior appointments, it is a just a level stroll to community conveniences and parklands.

- Open plan living and dining area
- Kitchen with stone benches, gas appliances
- Spacious balcony, high ceilings

Penrith
604/81A
Lord
Sheffield
Circuit

Image: 2
Image: