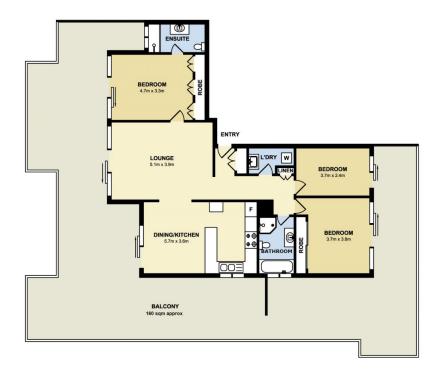

- Open plan living flows through to huge 160sqm\* wrap around terrace
- Prime northerly aspect with district views
- Over-sized electric kitchen includes dishwasher and a plethora of storage options
- All bedrooms feature direct terrace access, master and second bedroom with built-in wardrobes
- King-sized master bedroom with ensuite bathroom
- Internal laundry and air-conditioning
- Security building with elevator access
- Main bathroom with separate bathtub and shower recess
- Secure basement with tandem car space, two storage cages and visitors parking