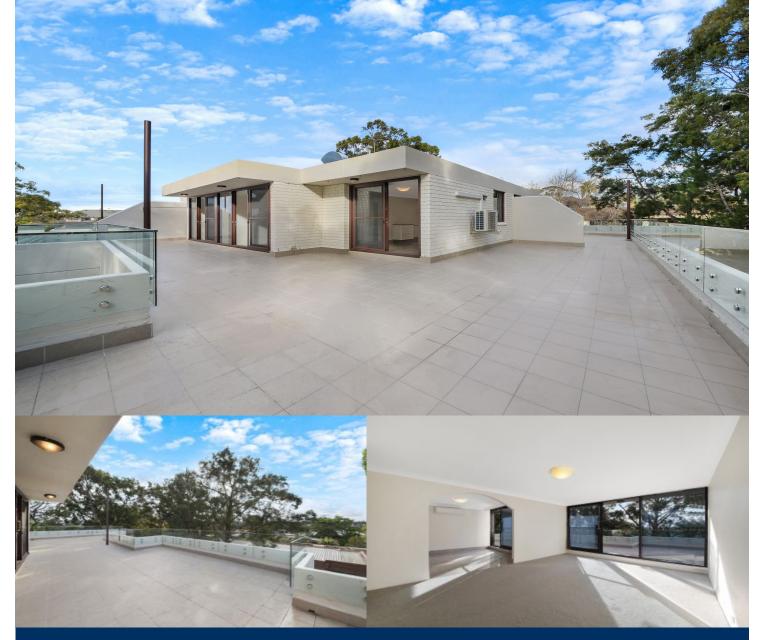

morton.

Cammeray 21/4 Amherst Street

Occupying the prime penthouse position, featuring wrap around terrace and stunning northerly aspect this home with house-like proportions is a rare gem on the rental market. Freshly updated throughout with brand new carpet, paint, blinds and lights this impressive abode perfectly suits those looking for a peaceful and convenient lifestyle.

- Open plan living flows through to huge 160sqm\* wrap around terrace
- Prime northerly aspect with district views
- Over-sized electric kitchen includes dishwasher and a plethora of storage options
- All bedrooms feature direct terrace access, master and second bedroom with built-in wardrobes
- King-sized master bedroom with ensuite bathroom
- Internal laundry and air-conditioning
- Security building with elevator access
- Main bathroom with separate bathtub and shower recess
- Secure basement with tandem car space, two storage cages and visitors parking