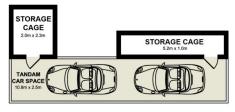

- Open plan living flows through to huge 160sqm\* wrap around terrace
- Prime northerly aspect with district views
- Over-sized electric kitchen includes dishwasher and a plethora of storage options
- All bedrooms feature direct terrace access, master and second bedroom with built-in wardrobes
- King-sized master bedroom with ensuite bathroom
- Internal laundry and air-conditioning
- Security building with elevator access
- Main bathroom with separate bathtub and shower recess
- Secure basement with tandem car space, two storage cages and visitors parking