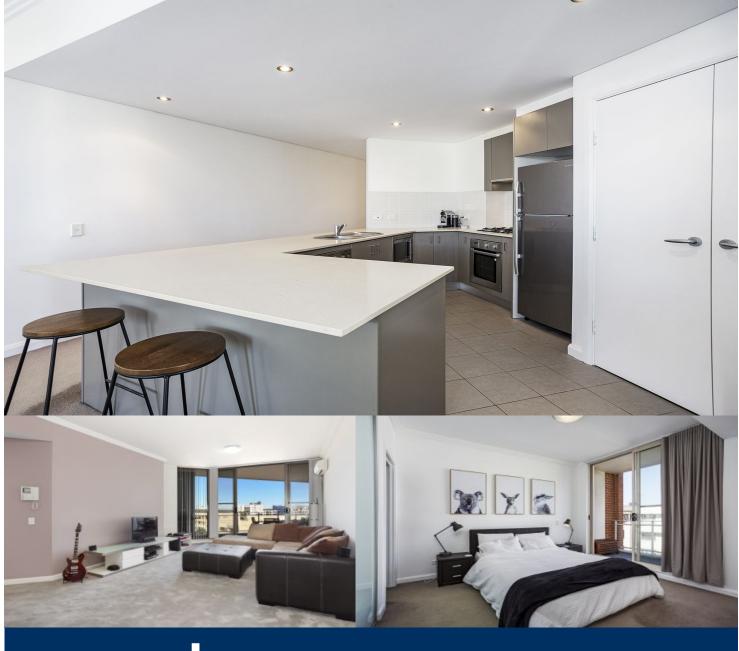

Located in the prestigious Paros building. With its flowing open plan kitchen and living area and exceptional outside space, providing expansive district views and an abundance of natural light, it is sure to prove popular and is a must to inspect.

## Property features include:

- Near new carpet & recently painted
- Good size apartment ( 108 sqm in total ) + 2 car spaces
- Open plan lounge dining area with direct balcony access
- Fully fitted kitchen with stone benchtop breakfast bar
- Master bedroom with ensuite
- Sizable second bedroom