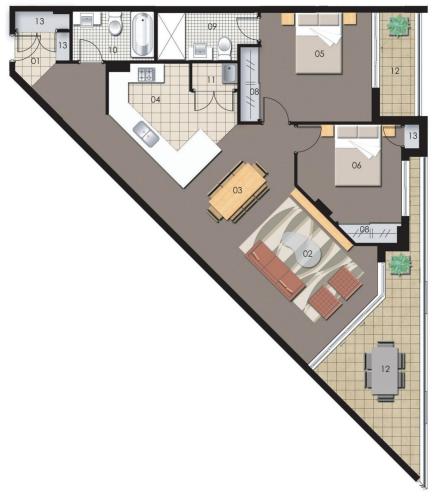

# THE WATERFRONT

AT HOMEBUSH BAY

| ENTRY     | 01 | WARDROBE | 08 |
|-----------|----|----------|----|
| LIVING    | 02 | ENSUITE  | 09 |
| DINING    | 03 | BATHROOM | 10 |
| KITCHEN   | 04 | LAUNDRY  | 11 |
| BEDROOM 1 | 05 | BALCONY  | 12 |
| BEDROOM 2 | 06 | STORAGE  | 13 |
| BEDROOM 3 | 07 |          |    |
|           |    | ,        |    |
|           |    |          |    |

Lot Number 17
Type 2 Bedroom
Unit Area 90 sqm
Balcony 18 sqm
Total 108 sqm

 $\bigcirc$ 