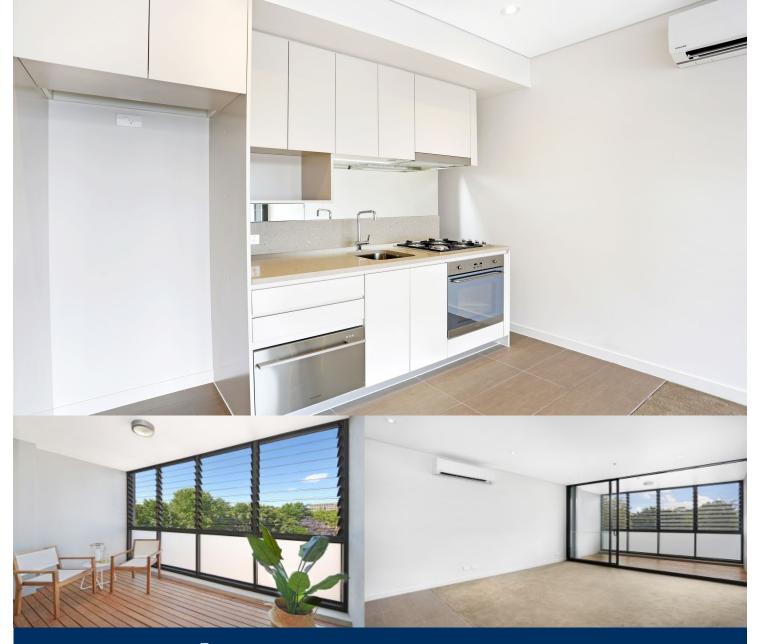

Showcasing all the essentials of the ultimate apartment lifestyle, this as-new designer residence is set in the 'Montrose' complex and is immediately impressive. It combines light-filled interiors, sleek contemporary finishes.

- Fresh and bright interiors feature an open plan design
- Modern galley style kitchen, gas cooking and dishwasher

- Generous separate bedroom area with extensive built-in robes

- Seamless flow to a sunny enclosed balcony with glass louvres
- Ducted air conditioning, video intercom and lift access
- Secure storage cage in basement
- Expansive rooftop with outdoor cinema and entertaining area