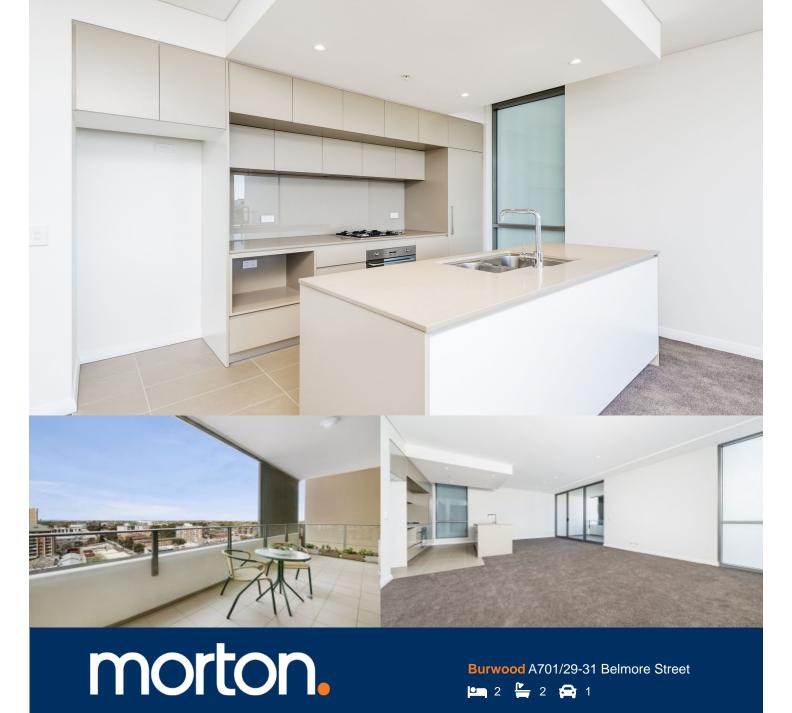

Set in the upmarket residential development atop the buzzing retail and restaurants precinct of Emerald Square, this spacious two bedroom apartment boasts Sydney Harbour Bridge and city skyline views from its 7th floor position and north-easterly aspect. This well-designed apartment with its flowing floor plan is a perfect opportunity for the astute tenant looking for a quality property and optimum lifestyle convenience. Adjacent to Burwood Plaza and footsteps to Westfield Burwood, you'll be ideally located for public transportation and access to main arterial roads to Sydney city and western Sydney.

- Premium designer fixtures and finishes
- Flooded with natural light throughout

As advertised or by appointment