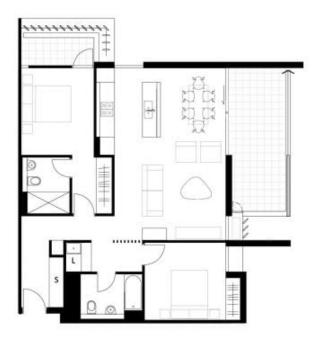

Set in the upmarket residential development atop the buzzing retail and restaurants precinct of Emerald Square, this spacious two bedroom apartment boasts Sydney Harbour Bridge and city skyline views from its 7th floor position and north-easterly aspect. This well-designed apartment with its flowing floor plan is a perfect opportunity for the astute tenant looking for a quality property and optimum lifestyle convenience. Adjacent to Burwood Plaza and footsteps to Westfield Burwood, you'll be ideally located for public transportation and access to main arterial roads to Sydney city and western Sydney.