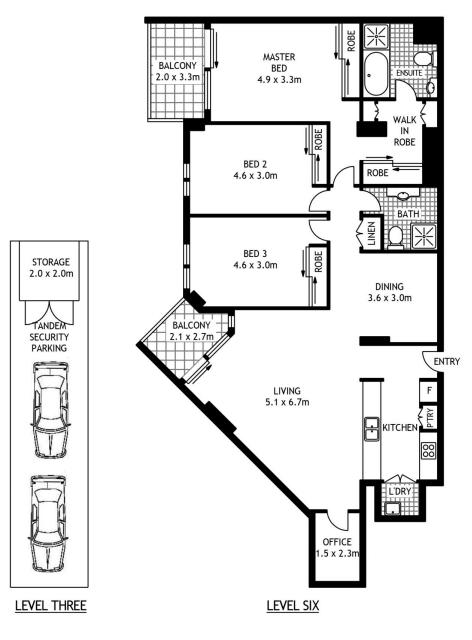

## 613/66 BOWMAN STREET

SCAPE Floor Planing Disclaimer: This floor plan is conceptual only. it is provided for illustrative purposes only and should not be relied upon. We make no guaranteess to the correctness of this plan. All interested parties should make and rely on their own enquiries in determining the accuracy of the information contained in this floor plan. PYRMONT