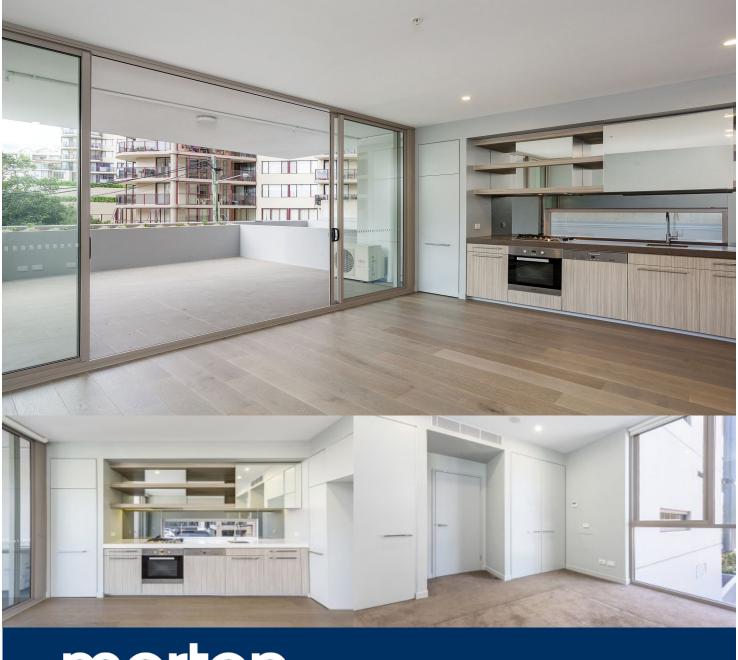

Located in the hub of Bondi Junction, Capitol offers resort-style apartment living with a private rooftop entertainment area and easy access to a lively Westfield, bus/train interchange and Bondi Beach. Beautifully designed interiors and a large courtyard combine in this near new designer 80sqm corner positioned apartment to present a stylish low-maintenance home and great for entertainment. The building also offers a rooftop entertaining area with ocean and harbour views.

Set quietly to the rear of the highly acclaimed Capitol building facing Pine Lane, the apartment is surrounded by floor-to-ceiling glass doors and windows allowing plentiful natural light. Offering standout convenience at the gateway to