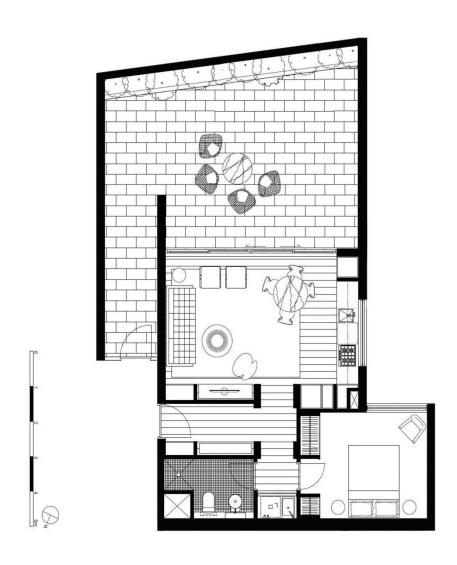

Located in the hub of Bondi Junction, Capitol offers resort-style apartment living with a private rooftop entertainment area and easy access to a lively Westfield, bus/train interchange and Bondi Beach. Beautifully designed interiors and a large courtyard combine in this near new designer 80sqm corner positioned apartment to present a stylish low-maintenance home and great for entertainment. The building also offers a rooftop entertaining area with ocean and harbour views.

Set quietly to the rear of the highly acclaimed Capitol building facing Pine Lane, the apartment is surrounded by floor-to-ceiling glass doors and windows allowing plentiful natural light. Offering standout convenience at the gateway to