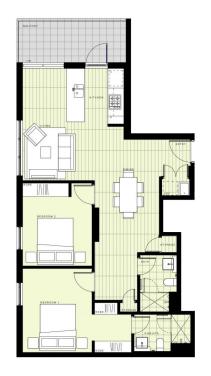

## **BUILDING B**

#### LEVEL 3

# APARTMENT B319 LOT 126 2 BEDROOM

Dodasee: The floor pan has been present for marketing reaches to the control of t