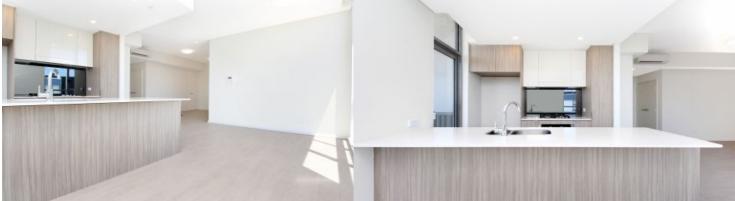

#### Features Include:

- Stylish kitchen, stone bench tops, soft close drawers
- Timber looking tiled open living and dining area
- Four burner stove top with stainless steel appliances
- Efficient LED throughout, large floor to ceiling windows
- Wool-blend carpeted bedroom mirrored built-in robes
- NBN ready, Data/TV/PayTV points in living & bedroom
- Block-out roller blinds throughout, reverse cycle A/C