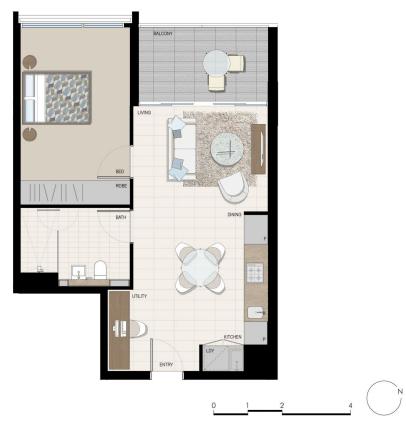

- Spacious layout with open plan living and dining
- Private alfresco balcony with district views
- Sleek integrated Miele kitchen with stone bench tops
- Bright and peaceful bedroom with built-in robes
- Additional area ideal for study/home office
- Designer bathroom; LED lights throughout; Hideaway laundry

## Sarah Fowell

sarah@morton.com.au

morton.com.au

Disclaimer: This floor plan has been prepared for marketing purposes only. All descriptions, dimensions, depictions and other details in this floor plan may not be to scale and may vary to the property as built. No third party ha any authority to make or give any representation or warranty in relation to the property. Your attention is drawn to the special conditions of the contract for sole.