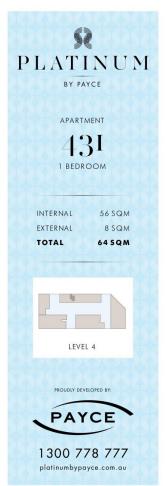

- Spacious layout with open plan living and dining
- Private alfresco balcony with district views
- Sleek integrated Miele kitchen with stone bench tops
- Bright and peaceful bedroom with built-in robes
- Additional area ideal for study/home office
- Designer bathroom; LED lights throughout; Hideaway laundry

## Sarah Fowell

sarah@morton.com.au

morton.com.au

Disclaimer: This floor plan has been prepared for marketing purposes only. All descriptions, dimensions, depictions and other details in this floor plan may not be to scale and may vary to the property as built. No third party ha any authority to make or give any representation or warranty in relation to the property. Your attention is drawn to the special conditions of the contract for sole.