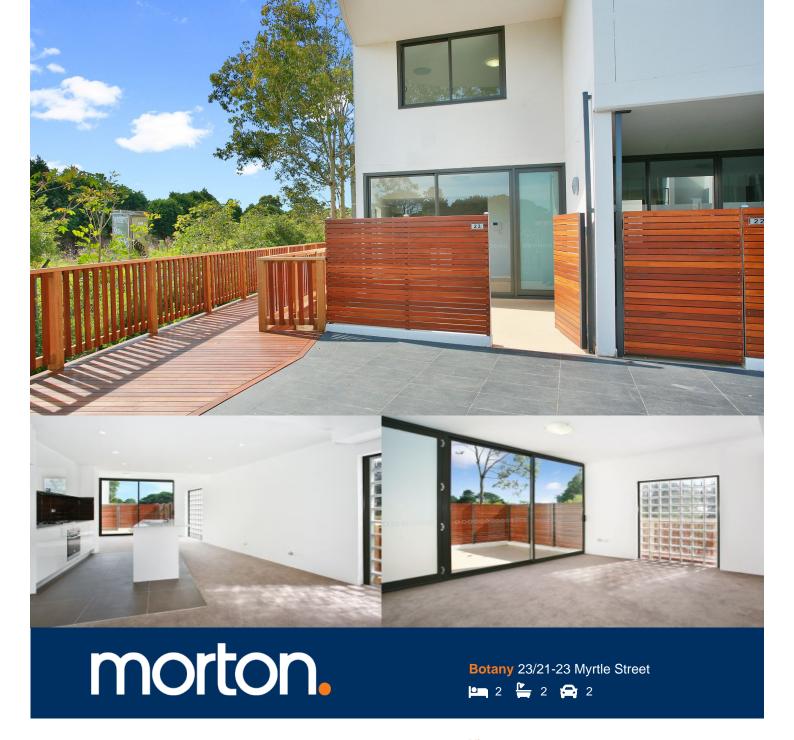

Great opportunity to move in this stunning town house styled apartment now! This split-level property has 2 large bedrooms plus study room potentially as the third bedroom. It's only a few moments from Booralee Park and Botany Pools, local schools and a short walk to public transport and shops.

- Integrated kitchen with Omega appliances and gas cooking
- Sun filled living and dining area with access to front and back terraces
- Study room (with window) possible third bedroom or home office
- Built in wardrobes in both bedrooms and study
- Beautifully tiled bathrooms, ensuite in master and extra WC downstairs