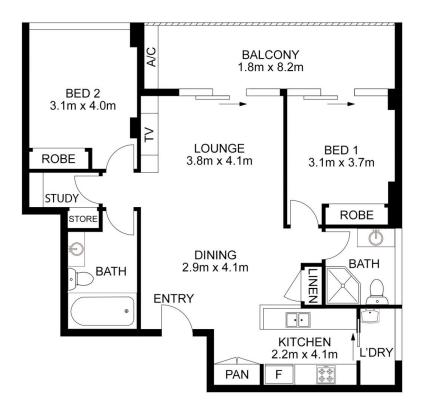

Located in the highly sought after "Valentino Place" lies this over sized two bedroom apartment. Conveniently located close to schools, public transport, cafes, local shops and parks - this apartment is a must see!

- Fully furnished property
- Seperate study space
- Two large bedrooms, both with built-ins and balcony access
- Modern kitchen with eat in bench tops and dishwasher
- Internal laundry room with dryer
- Bright living room that flows out onto an entertainers balcony
- Two modern bathrooms, main with bath tub
- Secure car space
- Access to communal pool, steam rooms and gym