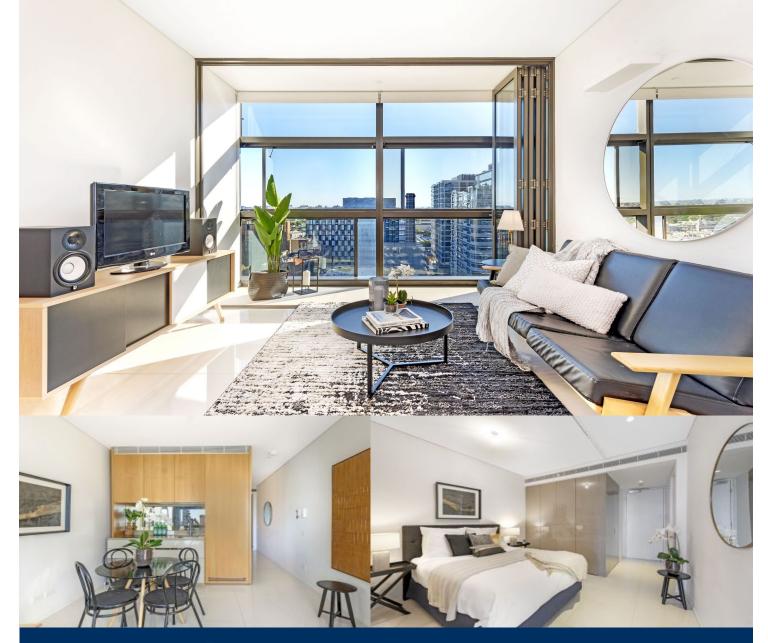

# morton.

This luxury apartment exudes a perfect balance of aesthetics, practicality, warmth and clean minimalism. Featuring fresh modern interiors and a superb position, this Central Park apartment holds enormous appeal. Move straight in and enjoy a lifestyle of supreme convenience within footsteps to a variety of excellent eateries, transport and amenities.

- Living and dining flows easily to a large enclosed balcony
- Stylish contemporary kitchen with quality appliances
- Large bedroom, custom built-in wardrobe
- Ultra modern bathroom with internal laundry facilities
- 3sqm lock up storage cage, ducted air conditioning
- Building facilities include gym and pool
- Skyline views of Iconic heritage buildings
- Property can be furnished or unfurnished