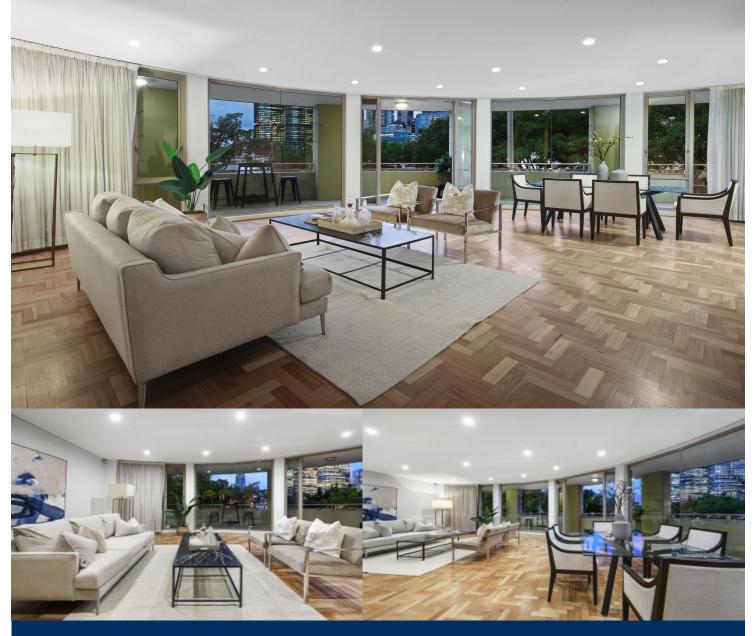

# morton

Single level luxury defines this superb residence where designer style, space and mesmerising views combine to create a stunning lifestyle apartment. Set in Mirvac's prestige Gateway complex, it offers a home of outstanding quality with spacious proportions and breath-taking harbour and city panoramas from every room. This deluxe property showcases a flowing light-filled layout and enjoys a premier location on the doorstep of Darling Harbour, Star Casino, Barangaroo and Sydney's CBD.

- Prime north-east corner position with inspiring northerly vistas
- An expansive layout with over 180sqm indoor/outdoor living space
- Large walls of glass that maximise natural light and city views
- A seamless integration with a wide terrace for entertaining
- Parquetry timber floors throughout living spaces
- Three bedrooms include a separate master wing with ensuite
- Sleek and modern kitchen fitted with sleek Miele appliances