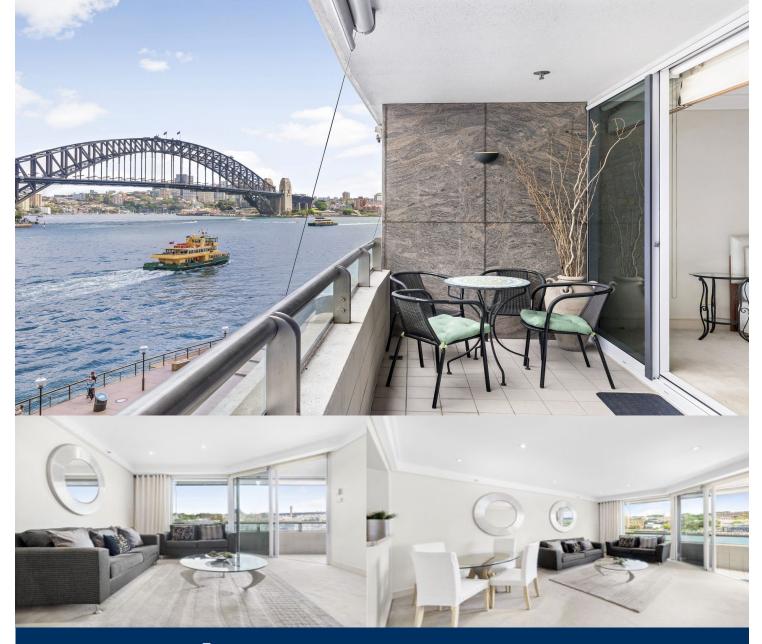

Perched on the edge of Sydney Harbour, this is a rare opportunity for the discerning professional to reside at this landmark harbourside Bennelong, 1 Macquarie Street address. Incorporating uninterrupted views of the Harbour Bridge and the city, this apartment will suit those seeking an exceptional standard of living.

- Tastefully furnished one bedroom apartment
- Open plan lounge and dining opens to balcony
- Gourmet kitchen with Gaggenau appliances
- Generous bedroom overlooking the harbour
- Internal laundry with Miele washer and dryer
- Secure underground parking