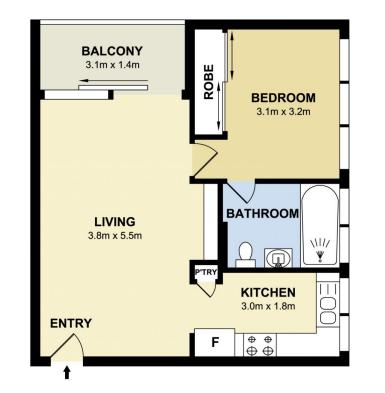

This comfortably sized home with parking is situated at the rear of the apartment block, providing quiet and peaceful living, minutes' walk to Neutral Bay Junction, buses, shops, Primrose Park and much more.

- Open plan living and dining with stunning floorboards throughout
- Bedroom with built-ins, wooden Venetian blinds and ensuite with bathtub
- Kitchen with electric cooktop, stainless steel appliances, ample bench and storage space
- Covered balcony with North East facing aspect
- Under cover parking on ground level
- Intercom access via the secure entrance