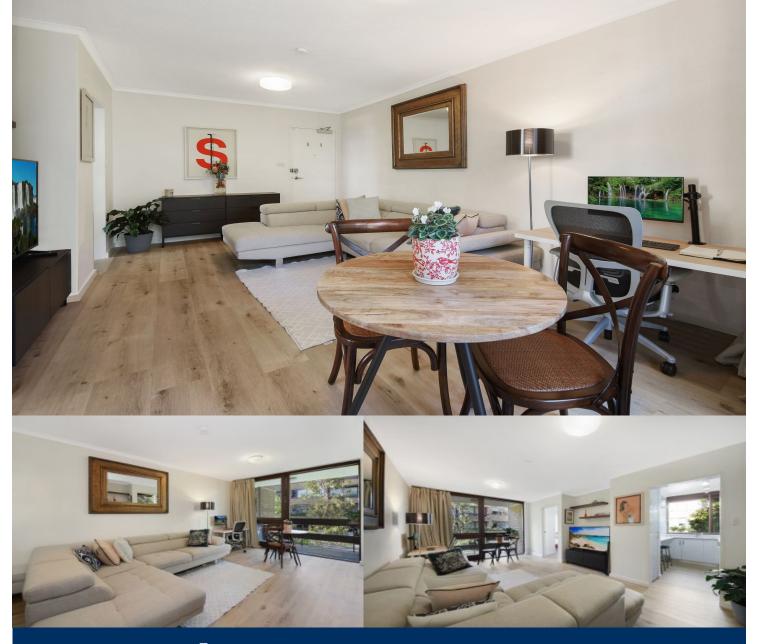

This comfortably sized home with parking is situated at the rear of the apartment block, providing quiet and peaceful living, minutes' walk to Neutral Bay Junction, buses, shops, Primrose Park and much more.

- Open plan living and dining with stunning floorboards throughout
- Bedroom with built-ins, wooden Venetian blinds and ensuite with bathtub
- Kitchen with electric cooktop, stainless steel appliances, ample bench and storage space
- Covered balcony with North East facing aspect
- Under cover parking on ground level
- Intercom access via the secure entrance