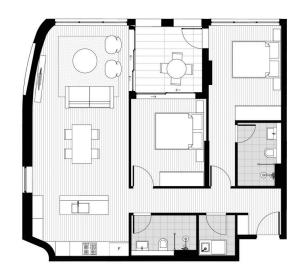

- Fresh and airy open design with timber flooring
- Good sized double bedroom with built-ins
- Covered balcony that captures elevated views to Ron Mulock