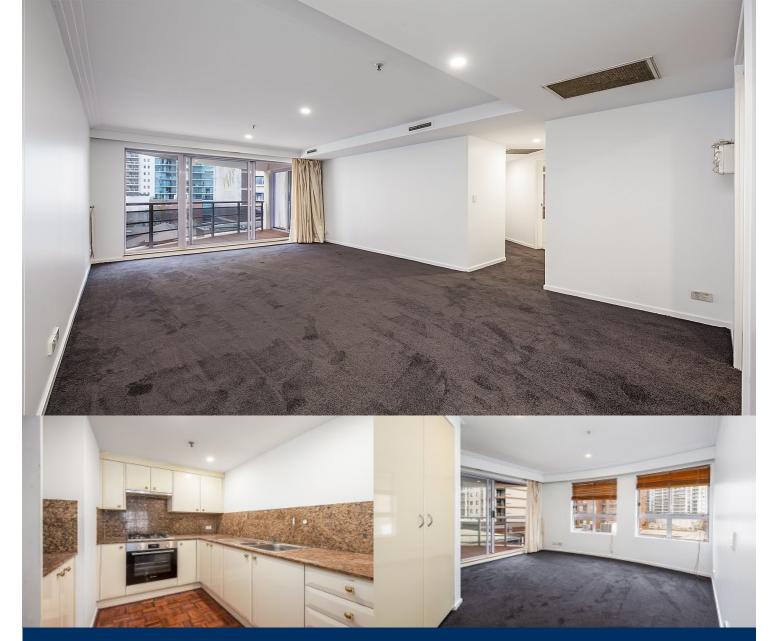

morton.

Sydney Level 12/28 Harbour Street

This apartment provides the ultimate in inner-city living. The combined living and dining areas flow out onto the spacious balcony that overlooks the CBD.

- Spacious gourmet kitchen with stone benches
- Two generous bedrooms with a balcony access
- Master with ensuite plus a second bathroom
- Internal laundry, security parking
- Facilities include concierge, rooftop pool, gym & BBQ
- Close to all amenities, cafes and transports
- Minutes walk to Wold Square, Chinatown, restaurants,  $\operatorname{\mathsf{Darling}}$  Harbour
- New blinds & carpet