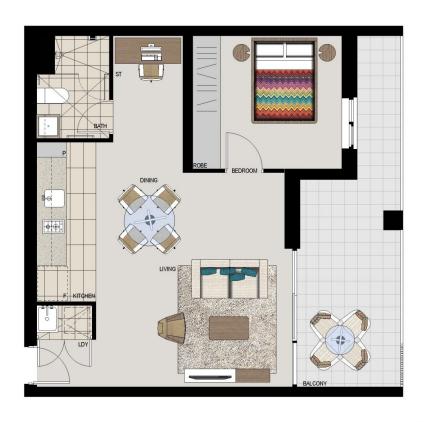

# **APARTMENT 503** LOT 27 1BED + STUDY

Internal  $53 \, \text{m}^2$ External  $14m^2$ Total  $67 m^2$ 