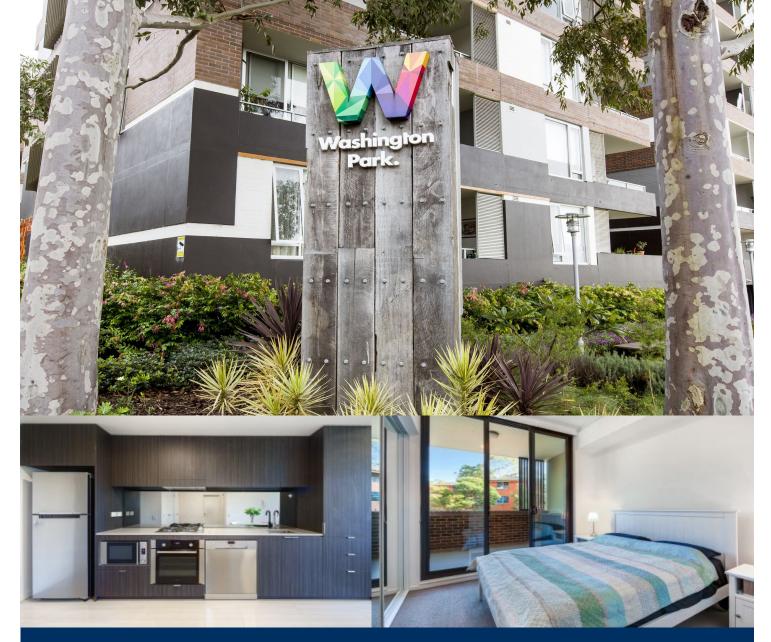

morton.

Riverwood 503/1 Vermont Crescent

Located in the new urban hub of Washington Park, Fairmount offers lifestyle apartment living within the masterplanned community. With easy access to the M5 and only 20kms to the CBD.

### **APARTMENT FEATURES**

- Reverse cycle air conditioning
- Stainless steel kitchen appliances
- Stone bench tops, mirror splash backs
- LED under cupboard lighting
- Wool carpets, efficient LED down lights
- Data/TV points in living and main bedroom
- Recessed mirrored cabinets in bathroom
- Security building, security intercom