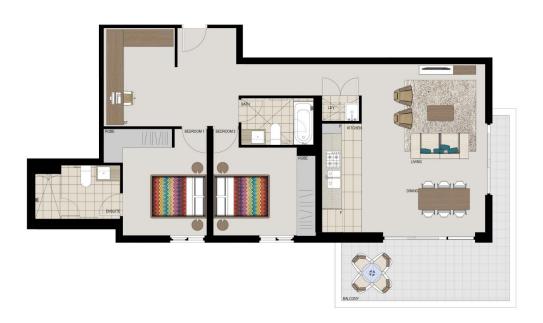

### **APARTMENT FEATURES**

- Two big sized bedrooms + a separate study room
- Car space in security basement
- Reverse cycle air conditioning
- Stainless steel kitchen appliances
- Stone bench tops, mirror splash backs
- LED under cupboard lighting
- Wool carpets, efficient LED down lights
- Data/TV points in living and main bedroom
- Recessed mirrored cabinets in bathroom
- Security building, security intercom

# **APARTMENT 519** LOT 127 2BED + STUDY

Internal  $89m^2$ External  $15m^2$ Total  $104m^2$ 