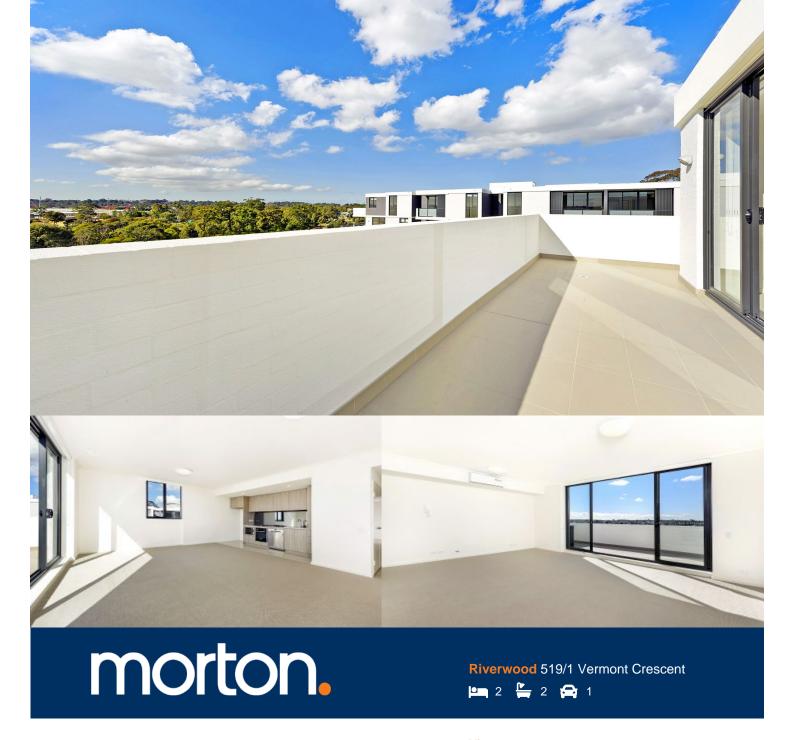

Located in the new urban hub of Washington Park, Fairmount offers lifestyle apartment living within the masterplanned community. With easy access to the M5 and only 20kms to the CBD.

### **APARTMENT FEATURES**

- Two big sized bedrooms + a separate study room
- Car space in security basement
- Reverse cycle air conditioning
- Stainless steel kitchen appliances
- Stone bench tops, mirror splash backs
- LED under cupboard lighting
- Wool carpets, efficient LED down lights
- Data/TV points in living and main bedroom
- Recessed mirrored cabinets in bathroom
- Security building, security intercom

# **APARTMENT 519** LOT 127 2BED + STUDY

Internal  $89m^2$ External  $15m^2$ Total  $104m^2$ 