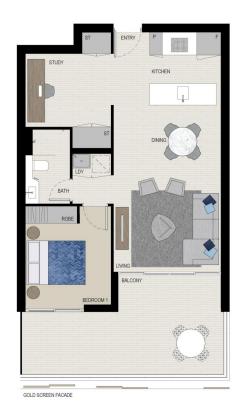

## **Nevena Petrovic**

0428 835 910

□ nevena@morton.com.au

LINK

X(([]])X(([]

APARTMENT 549

> LOT 211 1BED + STUDY

Internal External **Total** 59 sqm 20 sqm

79 sqm

LEVEL 5

JEWEL DISPLAY CENTRE 1 Burroway Road, Wentworth Point 2127 ♦ 1300 888 778 ♦ jewelresidences.com.au