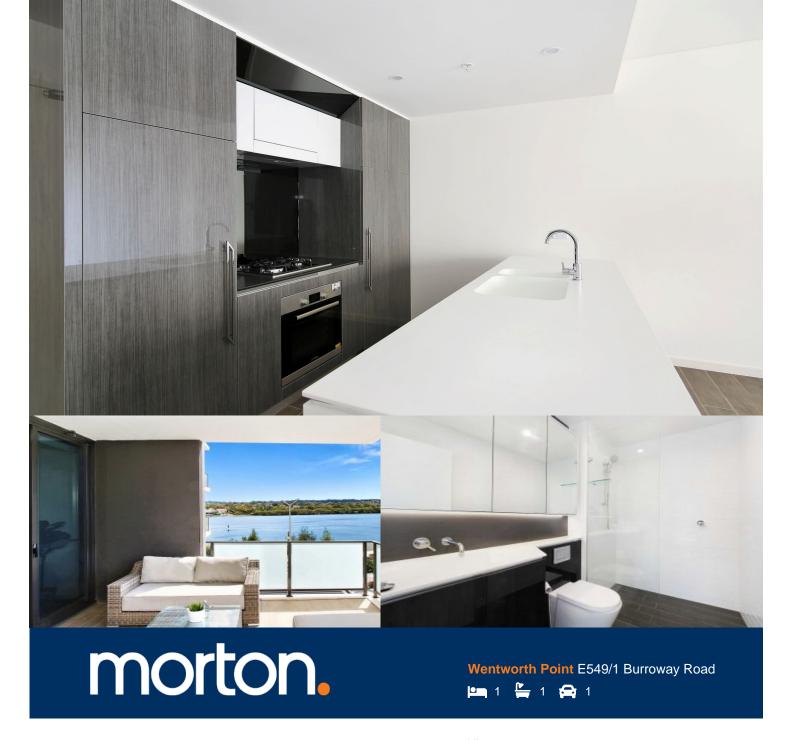

## Property features include:

- Entertainers gas kitchen with stone/Corian benchtops, soft closing cupboards
- LED lighting, split system reverse cycle air conditioning
- Open living and dining with timber look ceramic tiles
- Lounge room with gas point and MATV and payTV points
- Wool-blend carpeted bedroom with built-in robe
- Internal laundry with dryer, audio intercom with security and