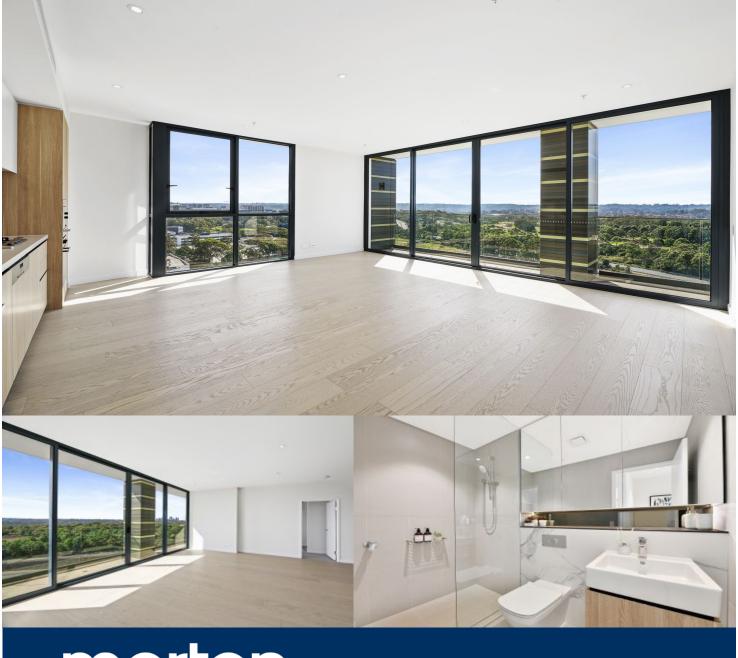

## Morton

info@morton.com.au

Great opportunity to lease this modern two-bedroom apartment located on level 10 in Hearth Building, NBH at Lachlan's Line. This iconic development perfectly positioned above a bustling town square at the heart of the new Lachlan's Line master plan.

- Generous open plan lounge with uninterrupted views
- Quality designer kitchen with Miele gas appliances
- Spacious bedrooms with built-in robe, abundance of natural light
- Sleek bathroom has floor to ceiling tiles, mirrored vanity cabinets
- One car space and storage cage, security access
- Video intercom, laundry with dryer, air-conditioning, NBN internet
- Lush landscaped gardens, pool & BBQ, onsite building manager
- 1 stop to Chatswood, 1 stop to Macquarie Centre, 2 stops to University