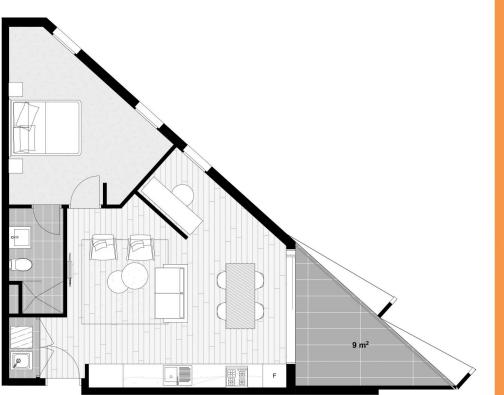

- Fresh and airy open design with polished timber flooring
- Good sized double bedroom with built-ins plus a separate study
- Balcony with views of the picturesque Blue Mountains
- Quality gas kitchen featuring sleek fittings and dishwasher
- Well-proportioned designer bathroom plus internal laundry
- Security basement car space, air-conditioning and intercom