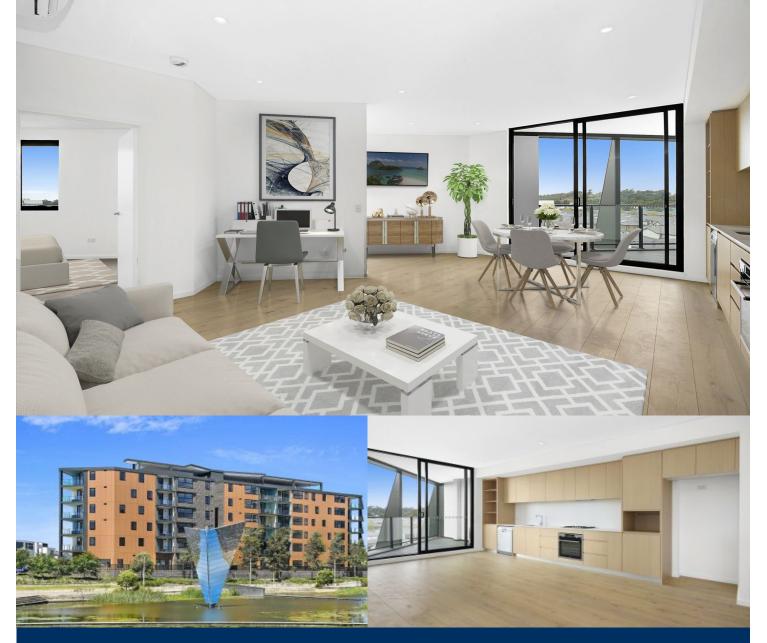

A sleek easy-living apartment stylishly appointed for executive living, this designer 'Wildwood' residence is positioned in the highly acclaimed Thornton Estate master-planned community. Crisp, contemporary and featuring sweeping urban views, it captures the essence of style and quality with ultra-modern finishes, good natural light and a great sense of privacy.

- Fresh and airy open design with polished timber flooring
- Good sized double bedroom with built-ins plus a separate study
- Balcony with views of the picturesque Blue Mountains
- Quality gas kitchen featuring sleek fittings and dishwasher
- Well-proportioned designer bathroom plus internal laundry
- Security basement car space, air-conditioning and intercom