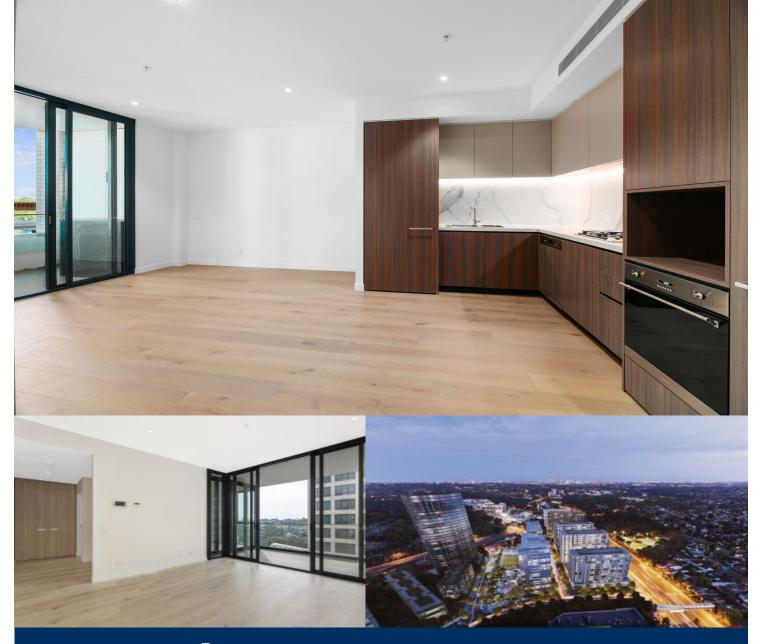

# morton.

Great opportunity to lease one of the modern one-bedroom apartments in Hearth building, NBH at Lachlan's Line. This iconic development perfectly positioned above a bustling town square at the heart of the new Lachlan's Line masterplan.

- Generous open plan design with fresh modern decor
- Quality designer kitchen with SMEG gas appliances
- Bathroom has floor to ceiling tiles, mirrored vanity cabinet
- Spacious bedroom with built-in robe, abundance of natural light
- Large entertainer's open balcony with pleasant views
- Video intercom, laundry with dryer, air-conditioning, NBN internet
- Lush landscaped gardens, BBQ & pool, onsite building manager
- 1 stop to Chatswood, 1 stop to Macquarie Center, 2 stops to University