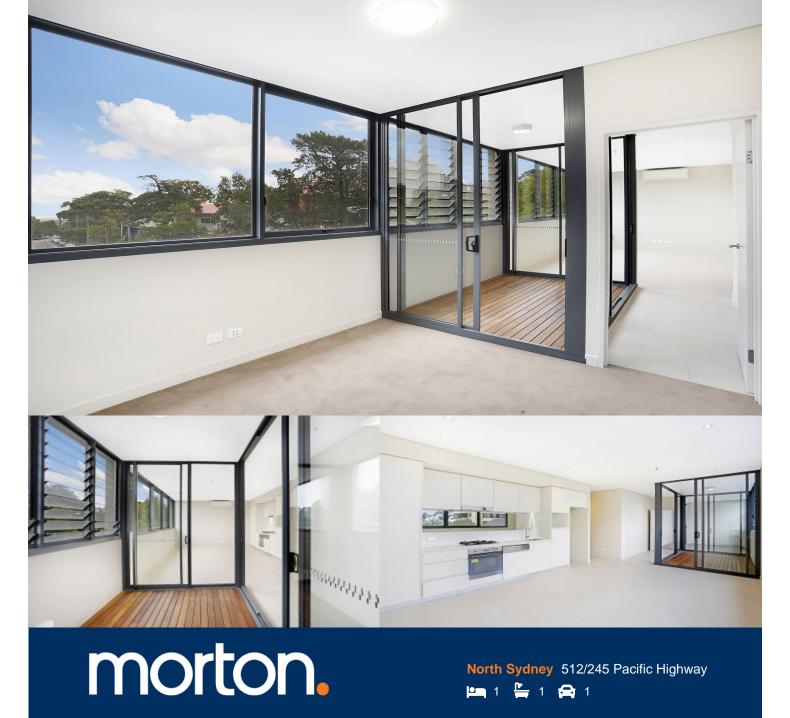

The lovely Montrose building is set in a superb location convenient to both local/CBD transport and a cosmopolitan lifestyle where you are moments walk away from cafes, restaurants and minutes drive to the CBD. With a spacious well designed floor plan and an ideal location, this apartment is a great opportunity for the astute tenant looking to lease a quality property.

- Spacious open plan living and kitchen
- Superb floor plan, Western aspect with natural light throughout
- Modern galley style kitchen, gas cooking and dishwasher
- Sizeable enclosed balcony, with glass louvers
- Located on the fifth floor, with Western aspect and water glimpses
- Internal laundry, with dryer
- Secure building, intercom and lift access
- Rooftop terrace, with cinema and harbour views
- Secure car space and storage cage