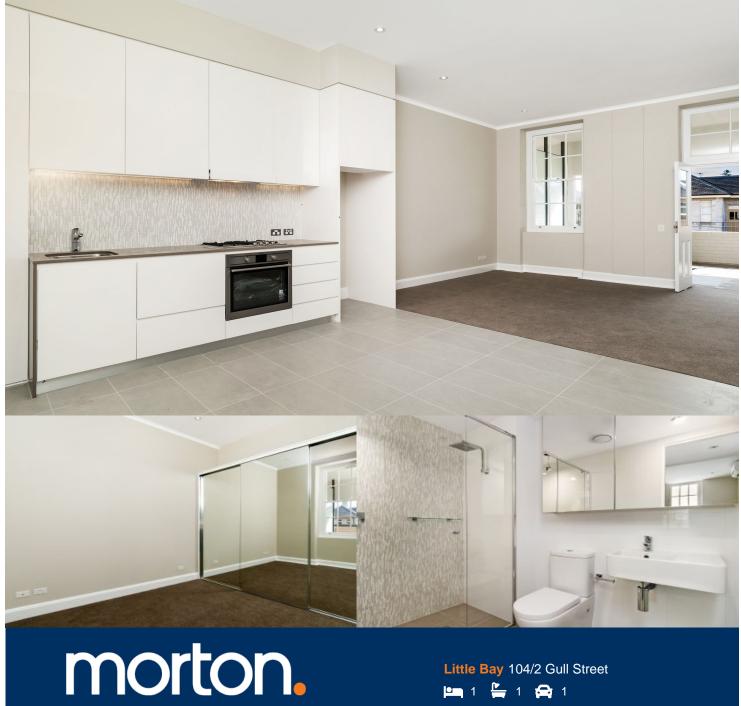

Live in the transformed Prince Henry redevelopment at Little Bay, located opposite peaceful park lands and neighbouring bush lands. Only a few minute's walk from Little Bay beach is Coastal Quarter, this distinctive building stylishly brings together the rich art-deco designs and classic elegance of the past with contemporary new spaces and stunning timeless finishes.

- Wool carpet in bedroom and tiles in dining and kitchen areas
- Generous balcony ideal for entertaining or taking in the view
- Kitchen features AEG appliances and stone bench tops
- Internal laundry includes Fisher & Paykel dryer & washer and laundry tub

## COASTAL QUARTER S-104 PRINCE HENRY AT LITTLE BAY

Bedrooms Bathrooms Basement Parking

1 + Modia 1

Internal Area External Area

61 sqm 18 sqm

TOTAL AREA

79 sam

Contact (02) 9256 5968 www.princehenrylit