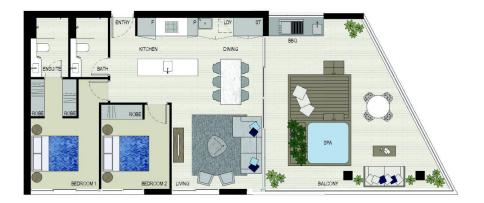

## APARTMENT 205

LOT 5 2BED

| 121    |
|--------|
| 45 sqm |
| 76 sqm |
|        |

7 N

Dischare: This floor pinh has been prepared for marketing purposes only. All description, demonstruct, description and other details in this floor pinh may give be as said and may say from the people, as sub-livinous actions of does the description of the cartest for size of leaf of the thing pays in any suplaming in male in pays. In other people, unknown prepared consistent in a sent from the y Fagor Communities Weemonth them it by U.S. SH WIT Development Py U.S. and it will contact in the contract for useful must all SNDs Declaries: In this other contracts the useful must all SNDs Declaries: In this other contracts the useful must all states of the sent that the sent the sent th