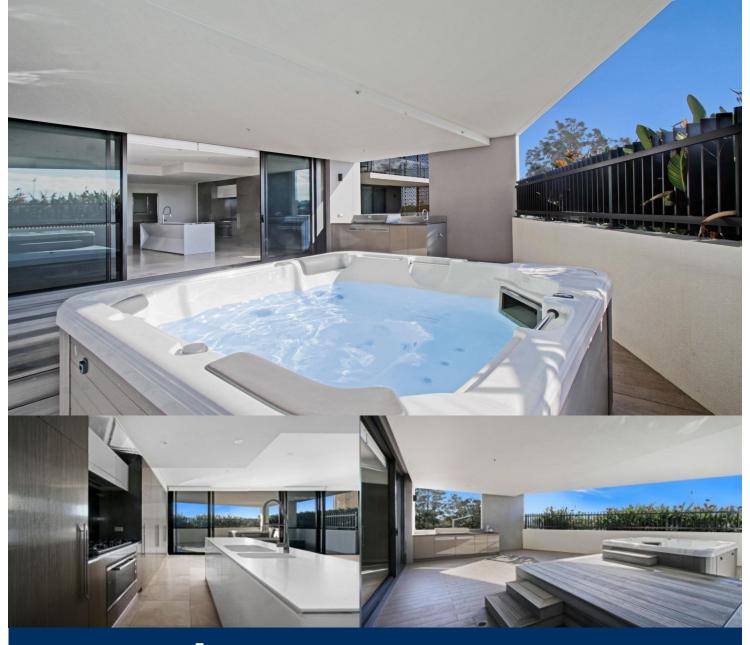

Jewel is the new and iconic gateway that connects the Sydney Harbour to Wentworth Point. Ideally positioned at the northern tip of the peninsular, Jewel is opposite to the ferry wharf, bus stops and rests above the Pierside retail precinct that includes restaurants, health care and beauty.

## PROPERTY FEATURES

- Upgraded premium finishes throughout
- Unique floorplan with luxury tiles in the living space
- Absolute water front property with sparkling river views
- Perfect for entertaining balcony 45sqm of private outdoor space
- Resort style landscaping creating the perfect oasis for relaxing and an excellent boarder for privacy