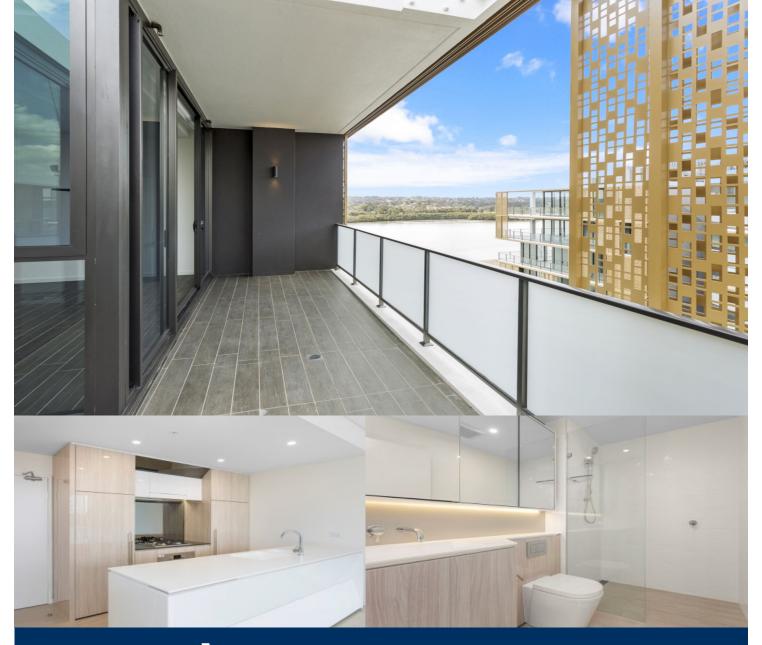

Jewel is the new and iconic gateway that connects the Sydney Harbour to Wentworth Point. Ideally positioned at the northern tip of the peninsular, Jewel is opposite to the ferry wharf, bus stops and rests above the Pier side retail precinct that includes restaurants, health care, beauty and an IGA supermarket.

## Apartment features:

- Entertainers gas kitchen with stone/Corian benchtops,
- LED lighting, split system reverse cycle air conditioning
- Open living and dining with timber look ceramic tiles
- Lounge room with gas point and MATV and payTV points
- Wool-blend carpeted bedrooms, mirrored built-in robes
- Internal laundry with dryer, audio intercom with security and