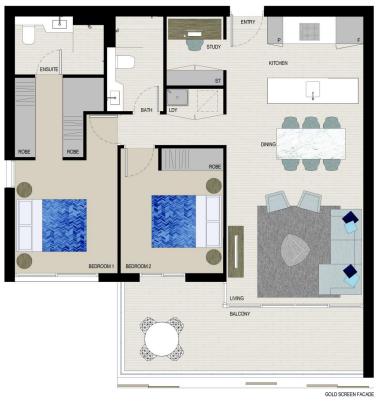

LINK

APARTMENT 531

> LOT 118 2BED + STUDY

Internal External **Total** 80 sqm 15 sqm

95 sqm

JEWEL DISPLAY CENTRE

1 Burroway Road, Wentworth Point 2127 ♦ 1300 888 778 ♦ jewelresidences.com.au