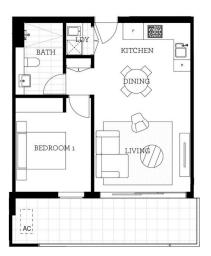

- Crisp and open design with 64sqm in/outdoor living space
- Spacious 4m wide living room featuring air-conditioning
- Fresh modern decor and custom finishes
- Wide south east facing balcony with garden views
- Large double bedroom is carpeted with mirrored built-in robes
- Customised gas kitchen plus a designer bathroom and laundry
- 2sqm storage cage, intercom entry and lift
- Pet friendly immaculate building with community park and BBQ area

# Apartment A407 1 Bed