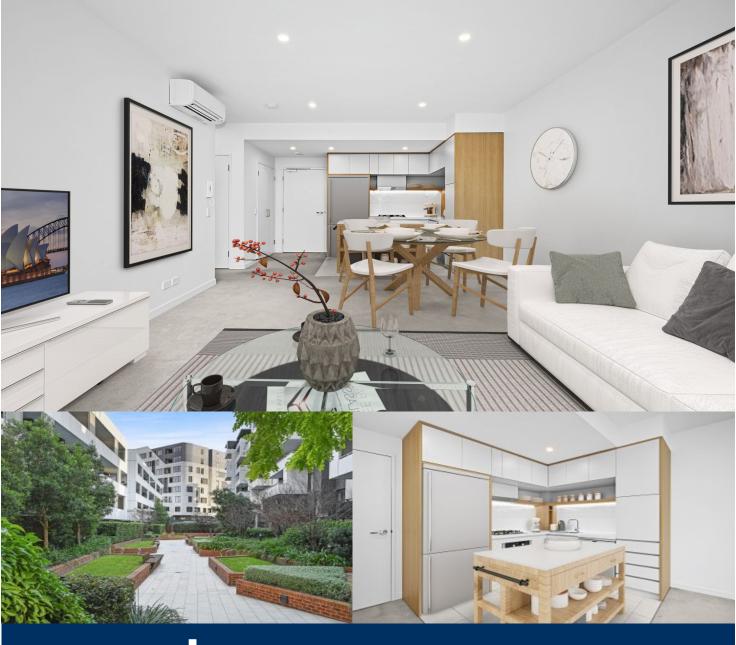

morton.

Penrith 407/101A Lord Sheffield Circuit

🎮 1 崇

A contemporary residence of the highest calibre, this designer apartment's streamlined design, bright interiors and garden views combine to create a home with wide ranging appeal. It makes an ideal choice for buyers seeking a high quality easy-to-maintain property that is private, secure and tucked away within the sought-after Thornton Estate community close to the heart of Penrith, with the train station and Westfield shopping less than 100m away.

- Crisp and open design with 64sqm in/outdoor living space
- Spacious 4m wide living room featuring air-conditioning
- Fresh modern decor and custom finishes
- Wide south east facing balcony with garden views
- Large double bedroom is carpeted with mirrored built-in robes
- Customised gas kitchen plus a designer bathroom and laundry
- 2sqm storage cage, intercom entry and lift
- Pet friendly immaculate building with community park and BBQ area