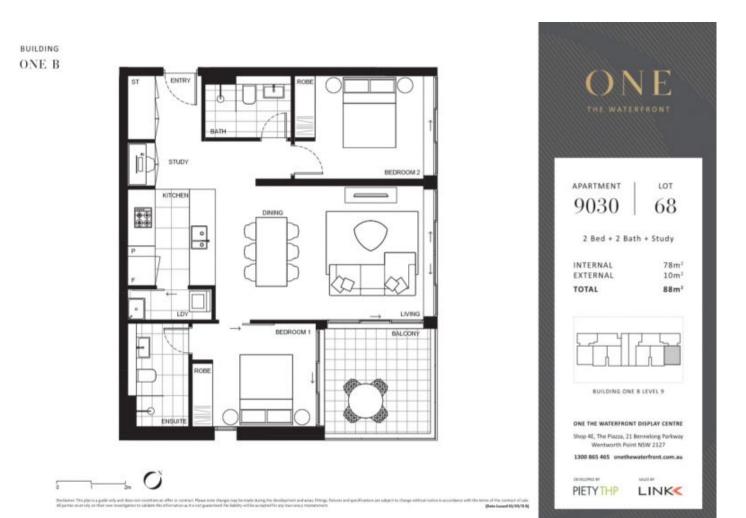

Apartment features:

- Large entertainer's balcony
- Generous open plan design with latest in décor finishes
- Quality designer kitchen with Bosch built- in appliances