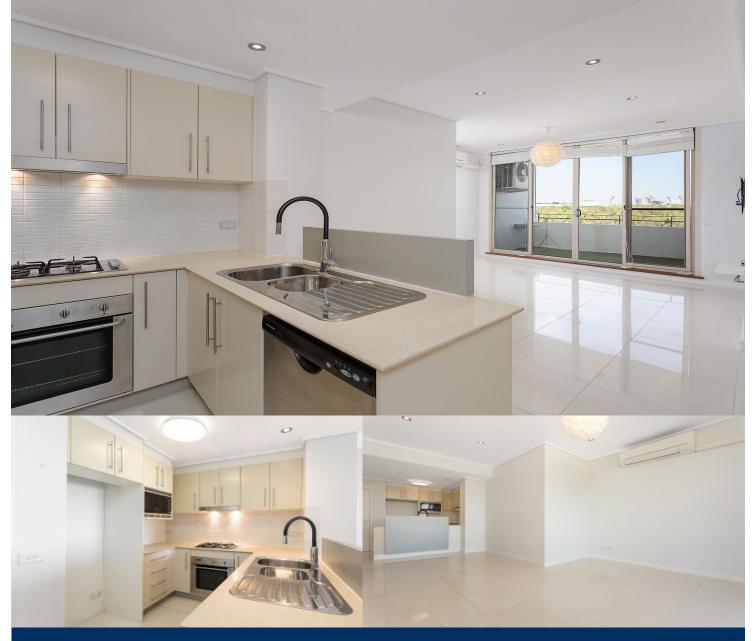

Located in Mykonos, this is your opportunity to move into this one bedroom apartment only a short stroll from The Promenade and The Piazza. This building located moments to Sydney Olympic Park main venues, Bicentennial Park and Millennium Parklands.

### Property features include:

- Sleek and modern tiles throughout entire apartment
- Balcony overlooking Olympic park
- Split system air conditioner
- Generous sized kitchen with quality stainless steel appliances
- Gas cooking and quality finishes throughout
- Great size bedroom with built-in wardrobe