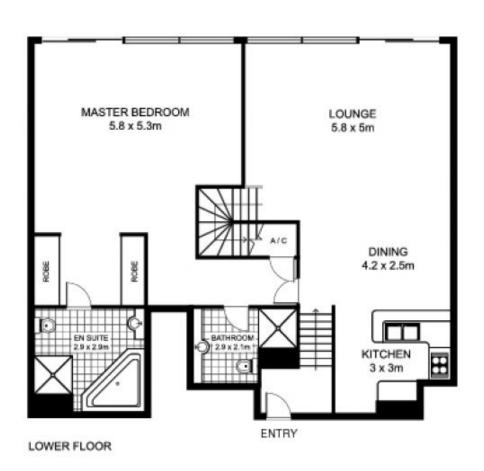

# 503/6 Cowper Wharf Rd, WOOLLOOMOOLOO

- + This floor plan is intended as a guide only
- · Layout dimensions are approximate only
- No representations or warranties of any nature whatsoever are given or intended
- Any person using this information should rely on their own enquiries

PLANS BY SURROUNDPIX PHONE: 1300 30 32 40