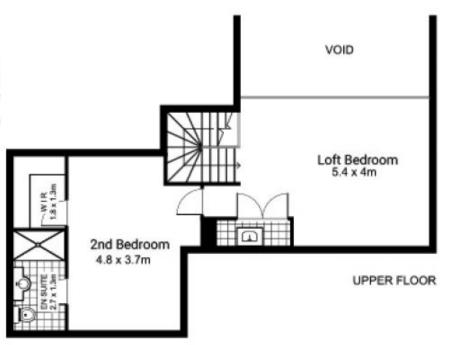

# 503/6 Cowper Wharf Rd, WOOLLOOMOOLOO

- + This floor plan is intended as a guide only
- · Layout dimensions are approximate only
- No representations or warranties of any nature whatsoever are given or intended
- Any person using this information should rely on their own enquiries

PLANS BY SURROUNDPIX PHONE: 1300 30 32 40