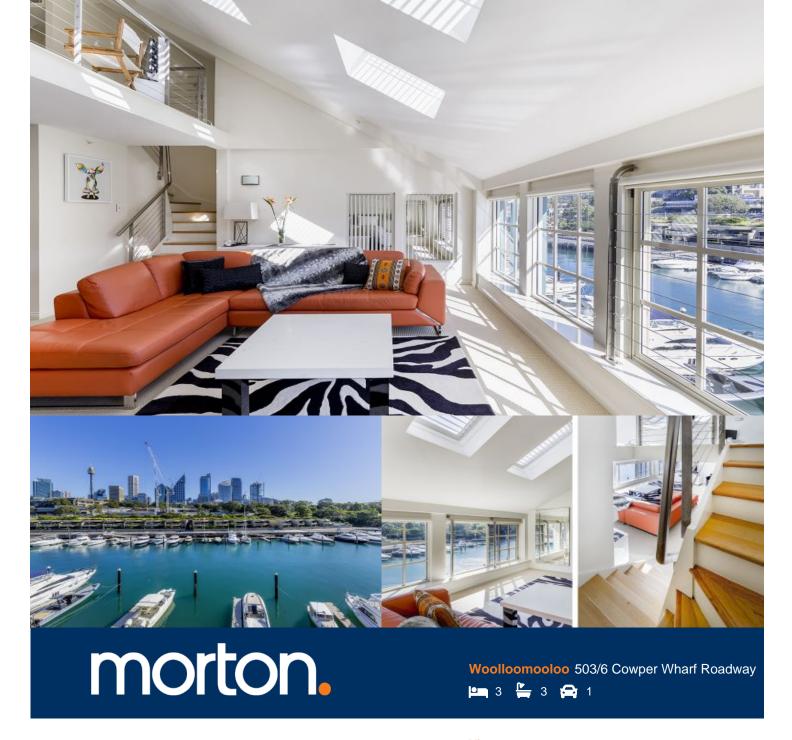

An impeccably stylish and impressively generous offering in one of Australia's most exclusive waterfront communities, this exceptional apartment flows over two welcoming levels, and has onsite parking. The epitome of a blue ribbon lifestyle, uninterrupted views stretch across the marina to the dramatic skyline.

- An ultra modern haven in a historic maritime setting
- A versatile floorplan with invitingly light-filled interiors
- Master and second bedrooms boast walk-ins, ensuites
- Huge loft bedroom a possible media room or retreat
- Deluxe gourmet granite kitchen has gas appliances
- With an expansive open plan lounge and dining area
- Cathedral ceilings, skylights and ducted air conditioning
- 24 hour on site security, internal laundry
- On site Wharf parking