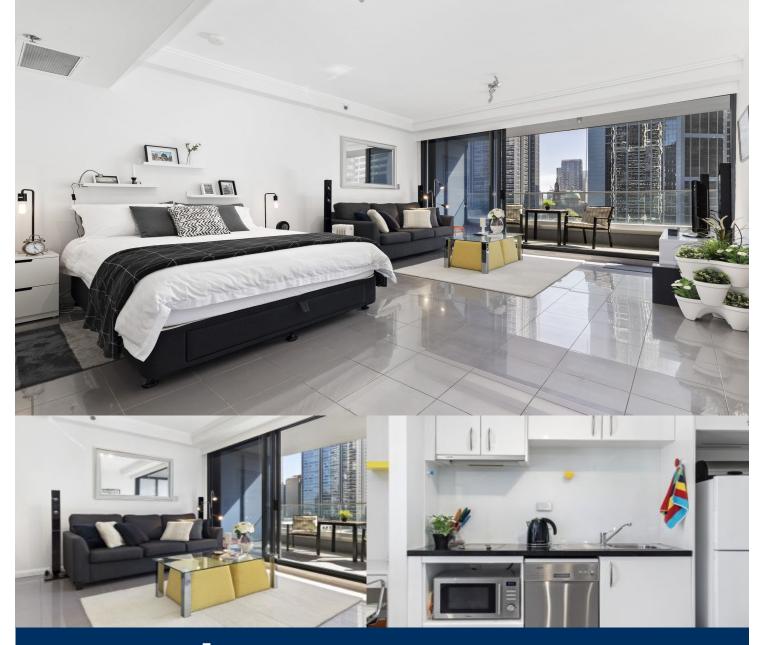

## morton.

Sydney Level 21/91 Liverpool Street

From the moment you arrive it is easy to imagine living in this stunning studio, located high on the 21st floor of World Tower. Boasting a highly desirable North West aspect that overlooks the QVB and city skyline that provides an abundance of natural light during the day and an ambient backdrop of city light in the evening. The generous floor plan accommodates plenty of living space and the additional outdoor balcony is perfect for alfresco dining and entertaining.

- Spacious, yet low maintenance open floor plan
- Gas kitchen with stainless steel Smeg appliances,
- Air conditioning, internal laundry facilities, built in robe
- Northern aspect offering loads of natural light.

- 5 star facilities include 25m heated indoor lap pool, integrated spa, sauna, fully equipped gym and 24 hour security.