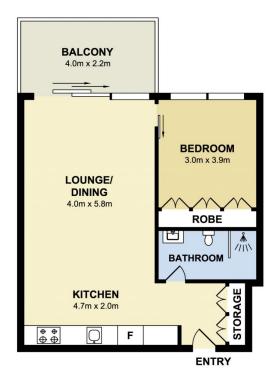

- Fresh and bright interiors feature an open plan design
- Modern gas kitchen with stone benchtops and dishwasher
- Generous separate bedroom area with extensive built-in robes
- Seamless flow to covered balcony with district views
- Reverse cycle air conditioning, video intercom and lift access
- Secure car space and separate lock up storage cage
- Expansive rooftop with outdoor cinema and entertaining area
- Ideally located less than 4kms to Sydney's CBD