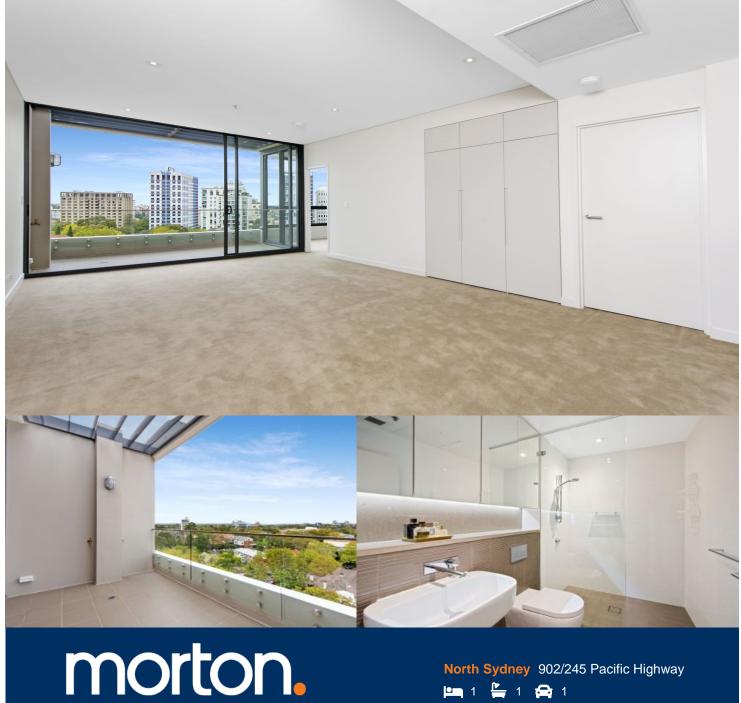

Showcasing all the essentials of the ultimate apartment lifestyle, this modern designer residence is set in the 'Montrose' complex and is immediately impressive. It combines light-filled interiors, sleek contemporary finishes.

- Fresh and bright interiors feature an open plan design
- Modern gas kitchen with stone benchtops and dishwasher
- Generous separate bedroom area with extensive built-in robes
- Seamless flow to covered balcony with district views
- Reverse cycle air conditioning, video intercom and lift access
- Secure car space and separate lock up storage cage
- Expansive rooftop with outdoor cinema and entertaining area
- Ideally located less than 4kms to Sydney's CBD