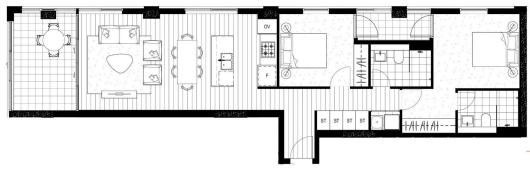

## Morton

info@morton.com.au

2B.13\_A Internal Area External Area Total Area

77-81m<sup>2</sup> 11-15m<sup>2</sup> 88-96m<sup>2</sup>

NEXUS

3.07, 5.07, 6.07, 7.07, 8.07, 9.07

REV D\_01.06.18

NBHSYDNEY.COM