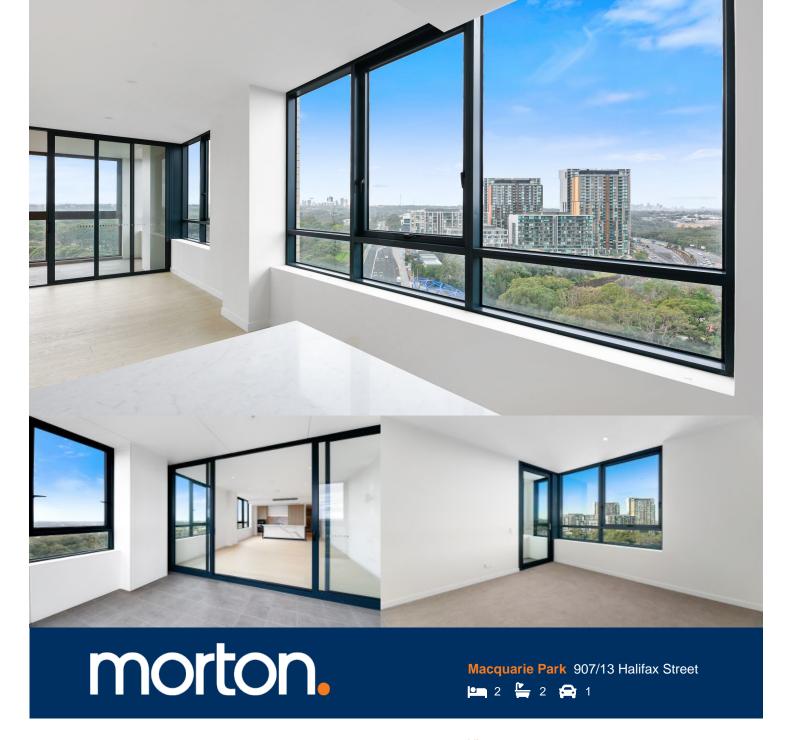

Great opportunity to lease this near new two-bedroom apartment located on level 9 in Nexus building, NBH at Lachlan's Line. This iconic development perfectly positioned above a bustling town square at the heart of the new Lachlan's Line master plan.

- Generous open plan lounge, plenty of storage space
- Designer kitchen with Miele appliances, beautiful island bench
- Good sized bedrooms with built-in robe, abundance of natural light
- Spacious enclosed balcony as extra indoor living space
- Sleek bathrooms have floor to ceiling tiles, mirrored vanity
- One car space and storage cage, security access
- Video intercom, laundry with dryer, air-conditioning, NBN internet
- Lush landscaped gardens, pool, & BBQ, onsite building manager
- 1 stop to Chatswood, 1 stop to Macquarie Centre, 2 stops to