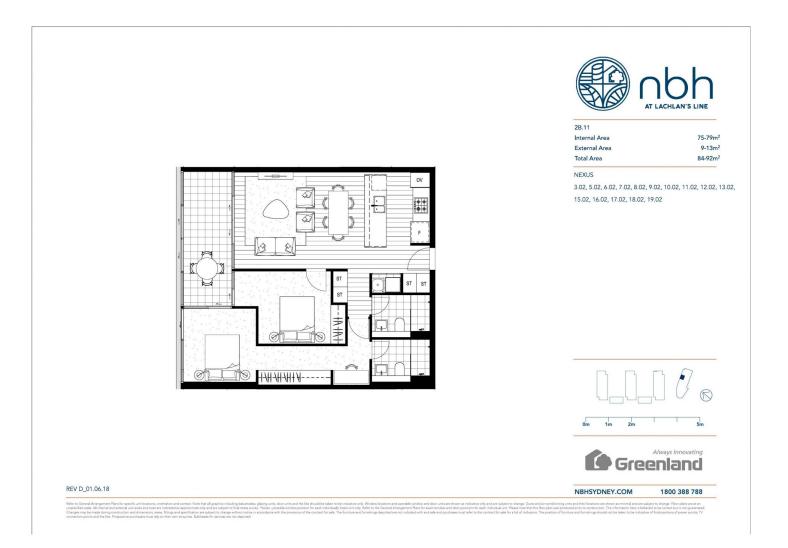

## morton.

Great opportunity to lease this luxury two-bedroom apartment located on level 19 in Nexus building, NBH at Lachlan's Line. This iconic development perfectly positioned above a bustling town square at the heart of the new Lachlan's Line master plan.

- Generous open plan lounge with northern views

- Sleek kitchen with state of the art appliances, beautiful island bench

- Good sized bedrooms with built-in robe, abundance of natural light

- Large entertainer's balcony

- Sleek bathroom has floor to ceiling tiles, mirrored vanity cabinets

- One car space and storage cage, security access

- Video intercom, laundry with dryer, air-conditioning, NBN internet

- Lush landscaped gardens, pool & BBQ, onsite building manager