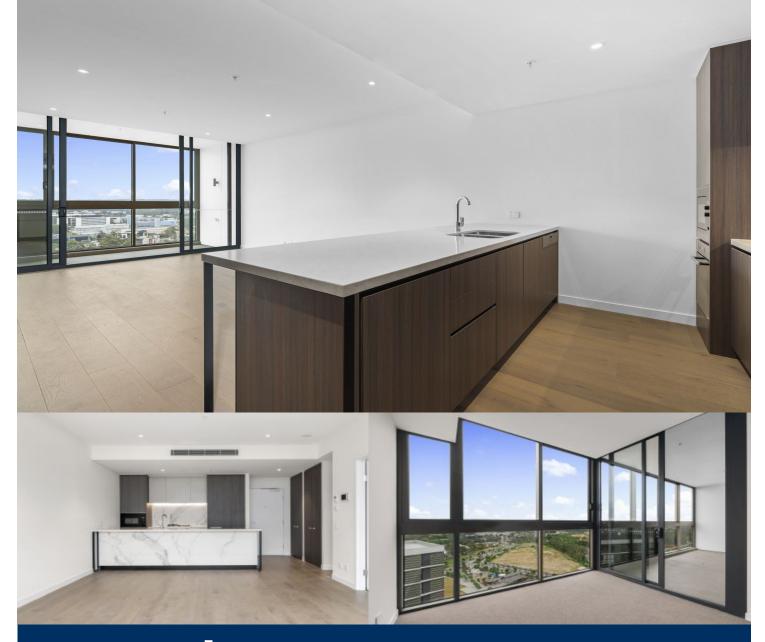

## morton.

Great opportunity to lease this luxury two-bedroom apartment located on level 19 in Nexus building, NBH at Lachlan's Line. This iconic development perfectly positioned above a bustling town square at the heart of the new Lachlan's Line master plan.

- Generous open plan lounge with northern views

- Sleek kitchen with state of the art appliances, beautiful island bench

- Good sized bedrooms with built-in robe, abundance of natural light

- Large entertainer's balcony

- Sleek bathroom has floor to ceiling tiles, mirrored vanity cabinets

- One car space and storage cage, security access

- Video intercom, laundry with dryer, air-conditioning, NBN internet

- Lush landscaped gardens, pool & BBQ, onsite building manager