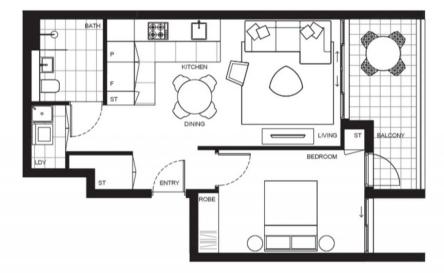

## Property features include:

- Generous open plan design with latest in décor finishes
- Quality designer kitchen with Bosch built- in appliances
- Bathroom has floor to ceiling tiles, mirrored vanity cabinet
- Spacious bedroom with built-in robe