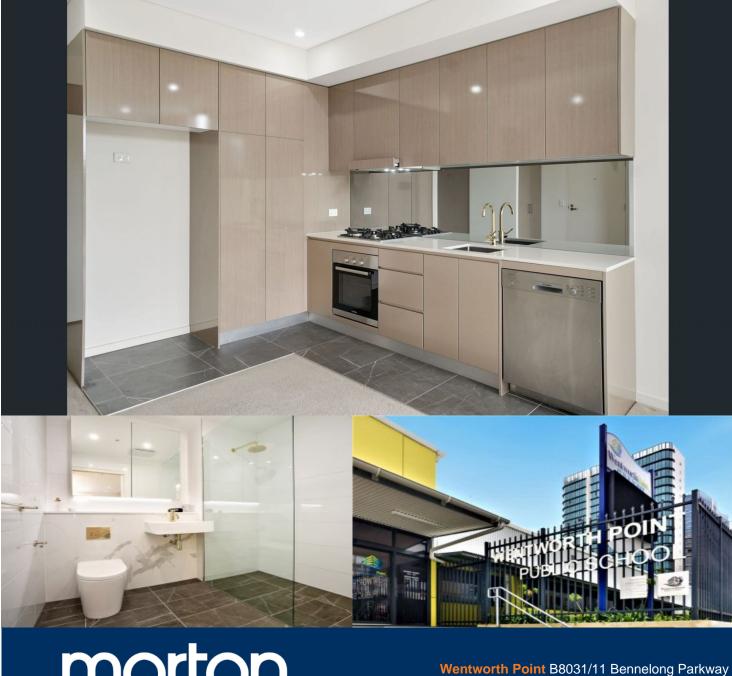

## Property features include:

- Generous open plan design with latest in décor finishes
- Quality designer kitchen with Bosch built- in appliances
- Bathroom has floor to ceiling tiles, mirrored vanity cabinet
- Spacious bedroom with built-in robe