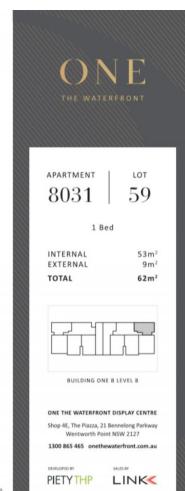

## Property features include:

- Generous open plan design with latest in décor finishes
- Quality designer kitchen with Bosch built- in appliances
- Bathroom has floor to ceiling tiles, mirrored vanity cabinet
- Spacious bedroom with built-in robe