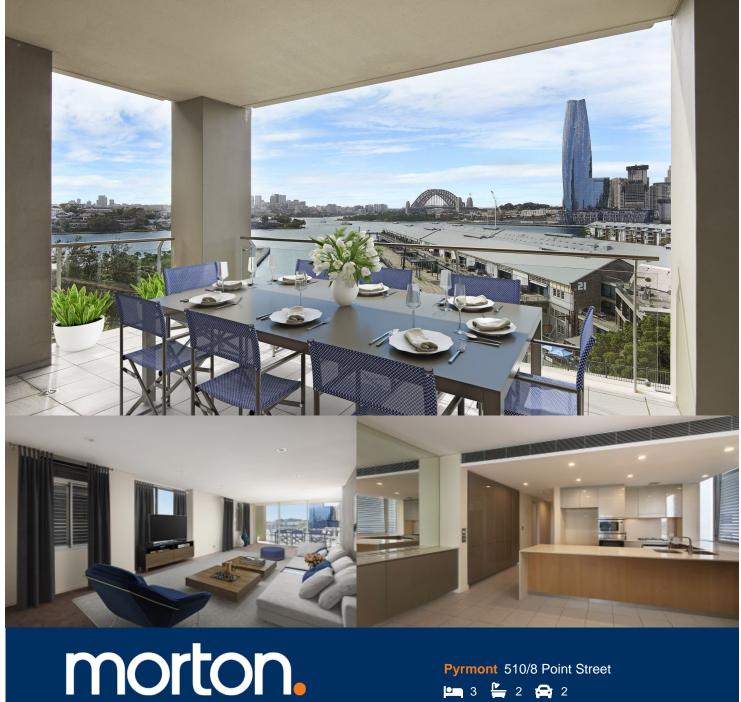

Located on the northern point of Pyrmont this open plan contemporary apartment has expansive views from North Sydney to the Harbour Bridge across the city skyline. This apartment not only offers a high standard of finish but its elevated cul-de-sac location ensures peace, privacy and access to harbour front parklands.

- Amazing views of the city skyline
- Large living/dining areas with fabulous water views
- Entertainer's balcony with the harbour bridge and city as your backdrop
- Sleek kitchen with Miele stainless steel appliances and stone bench top
- Sizeable master bedroom with en-suite and walk-in-robe