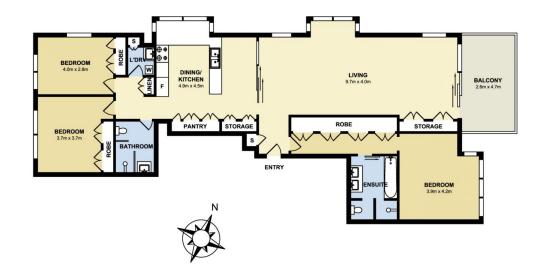

iry or contact the listing agent for more information.

Located on the northern point of Pyrmont this open plan contemporary apartment has expansive views from North Sydney to the Harbour Bridge across the city skyline. This apartment not only offers a high standard of finish but its elevated cul-de-sac location ensures peace, privacy and access to harbour front parklands.

- Amazing views of the city skyline
- Large living/dining areas with fabulous water views
- Entertainer's balcony with the harbour bridge and city as your backdrop
- Sleek kitchen with Miele stainless steel appliances and stone bench top
- Sizeable master bedroom with en-suite and walk-in-robe







## **View**

As advertised or by appointment

## **Agent**

## **Nicole Beckett**

0409 896 152

nicole@morton.com.au







Pyrmont 510/8 Point Street