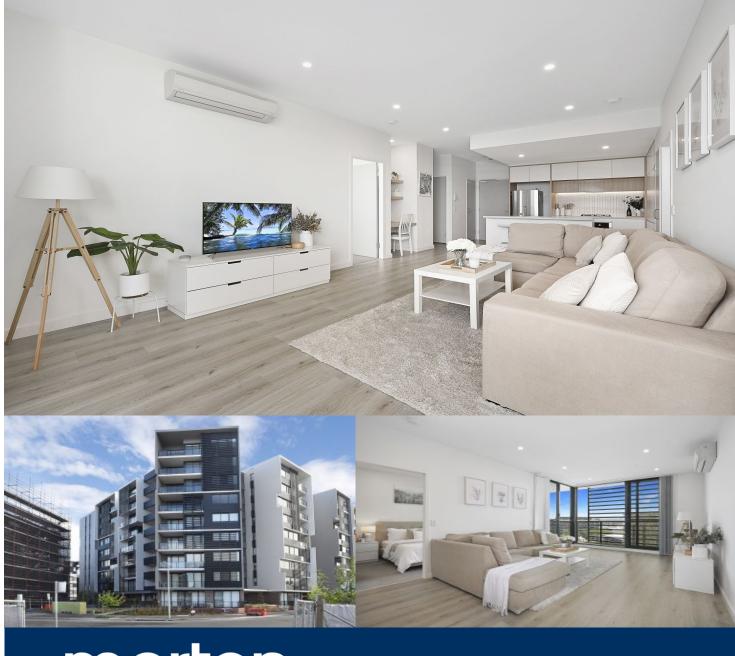

## **Amy Torbarina**

0438 977 172

amy@morton.com.au

Located in the hub of North Penrith, Thornton offers convenient apartment living in a master-planned community only metres from the Penrith rail hub, Westfield shopping centre and local parks.

## Features Include:

- Large wrapped covered balcony w views to Penrith CBD
- Entertainers gas kitchen with Caesarstone benchtops
- Ample storage space, soft-close cupboards and draws
- Stainless steel appliances incl. dishwasher & Microwave
- LED lighting, roller blinds throughout, reverse cycle A/C - Open living and dining with engineered timber flooring
- Carpeted bedrooms both w walk-in mirrored built-in robes
- Quality bathroom/ensuite with mirrored vanity cabinet