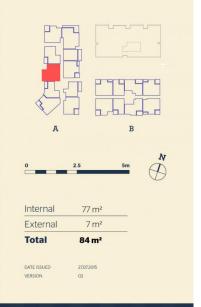

appointment

## **Agent**

**View** 

## **Amy Torbarina**

0438 977 172

amy@morton.com.au

Located in the hub of North Penrith, Thornton offers convenient apartment living in a master-planned community only metres from the Penrith rail hub, Westfield shopping centre and local parks.

## Features Include:

- Large wrapped covered balcony w views to Penrith CBD
- Entertainers gas kitchen with Caesarstone benchtops
- Ample storage space, soft-close cupboards and draws
- Stainless steel appliances incl. dishwasher & Microwave
- LED lighting, roller blinds throughout, reverse cycle A/C - Open living and dining with engineered timber flooring
- Carpeted bedrooms both w walk-in mirrored built-in robes
- Quality bathroom/ensuite with mirrored vanity cabinet



## <u>Apartment</u>

2BED- A 703





thorntoncentral.com.au

**THORNTON**