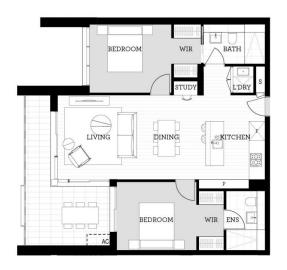

## Features Include:

- Large wrapped covered balcony w views to Penrith CBD
- Entertainers gas kitchen with Caesarstone benchtops
- Ample storage space, soft-close cupboards and draws
- Stainless steel appliances incl. dishwasher & Microwave
- LED lighting, roller blinds throughout, reverse cycle A/C - Open living and dining with engineered timber flooring
- Carpeted bedrooms both w walk-in mirrored built-in robes
- Quality bathroom/ensuite with mirrored vanity cabinet

## <u>Apartment</u>

2BED- A 703

thorntoncentral.com.au

**THORNTON**