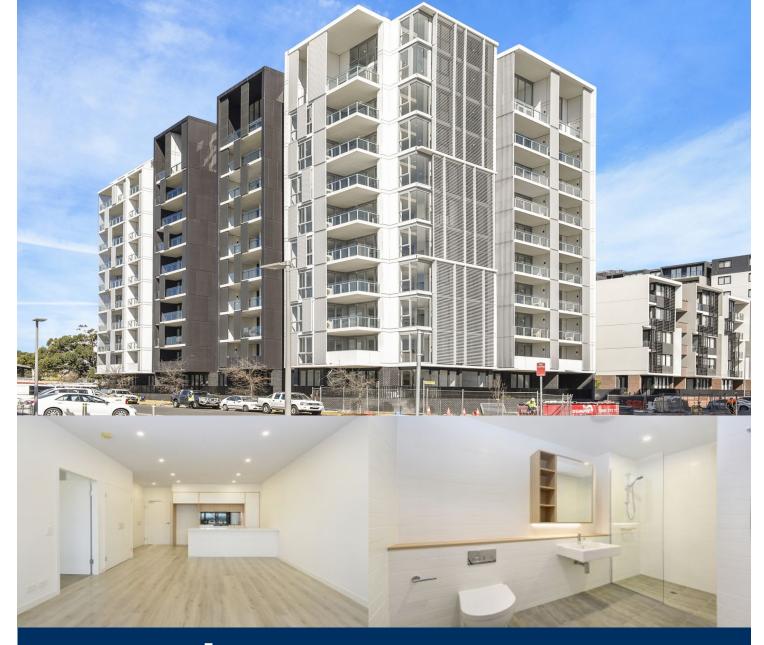

# morton.

The highly sought-after Thornton Central apartments located on the north side of Penrith train station with uninterrupted park and district views, some with water views towards the picturesque Blue Mountains, situated in the master-planned community Thornton Estate, offering convenient apartment living only metres to Penrith train station, Westfield shopping centre, local parks and quality restaurants and cafes.

Partially furnished 63.9sqm one bedroom level 5 apartment includes fridge and washing machine.

#### Features include:

- Covered 10.3sqm balcony with views to Ron Mulock Oval.
- Eat-in kitchen with stone island benchtop, mirrored splashback.
- Four burner gas cooktop with stainless steel appliances
- LED lighting, reverse-cycle air conditioning in the living
- MATV and payTV points in living room and bedroom. NBN connected,
- Open living and dining with engineered timber flooring