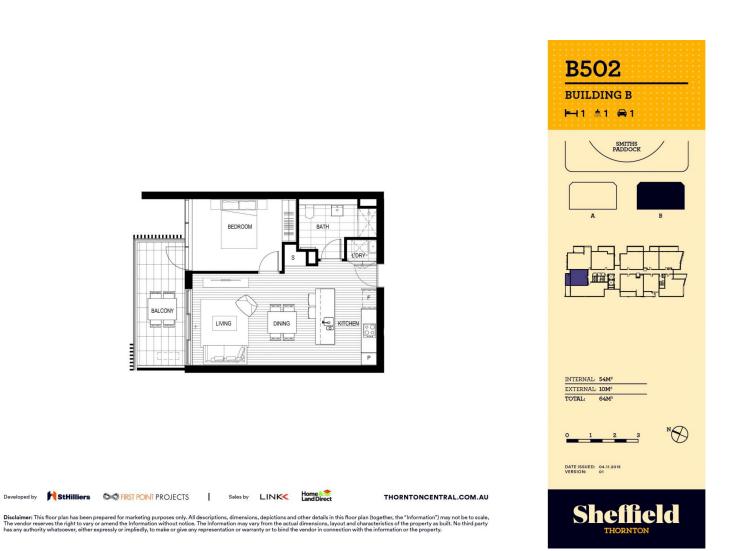

Partially furnished 63.9sqm one bedroom level 5 apartment includes fridge and washing machine.

#### Features include:

- Covered 10.3sqm balcony with views to Ron Mulock Oval.
- Eat-in kitchen with stone island benchtop, mirrored splashback.
- Four burner gas cooktop with stainless steel appliances
- LED lighting, reverse-cycle air conditioning in the living
- MATV and payTV points in living room and bedroom. NBN connected,
- Open living and dining with engineered timber flooring

## Penrith 502/10 Aviators Way I=■ 1 🚝 1 🚘 1