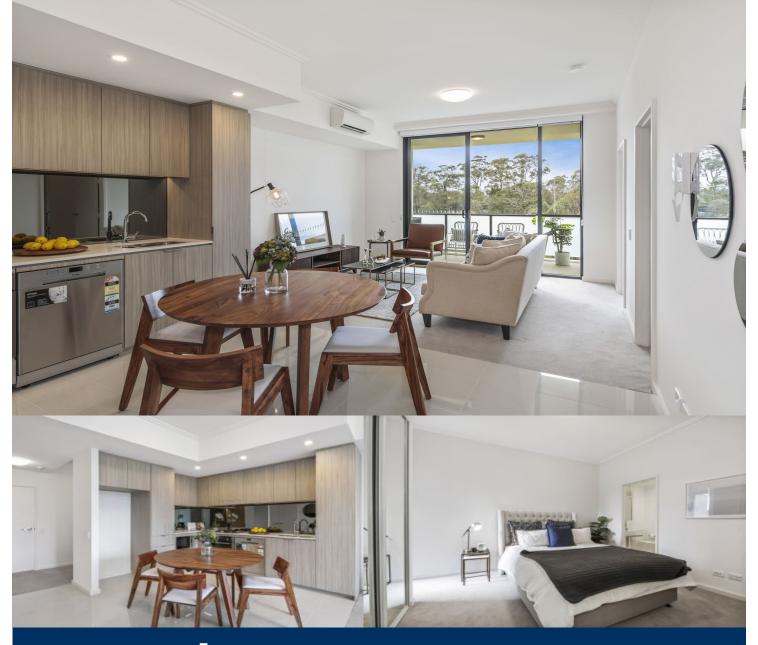

morton.

Riverwood 516/5 Vermont Crescent

Located in "Lakeview", the latest stage of Washington Park, the fantastic apartments offer a brand new lifestyle in a beautiful, quiet and master planned community. With easy access to the M5 and only 20kms to the CBD. This two-bedroom unit represents the upper echelon of apartment living.

#### **APARTMENT FEATURES**

- Reverse cycle air conditioning
- Stainless steel kitchen appliances
- Stone bench tops, mirror splash backs
- Wool carpets, efficient LED down lights
- Data/TV points in living and main bedroom
- Recessed mirrored cabinets in bathroom
- Separate study area & internal laundry
- Large open plan living/dining, opens onto balcony
- Double bedroom including built-in wardrobe
- Secure car space in building
- Secure building with intercom access