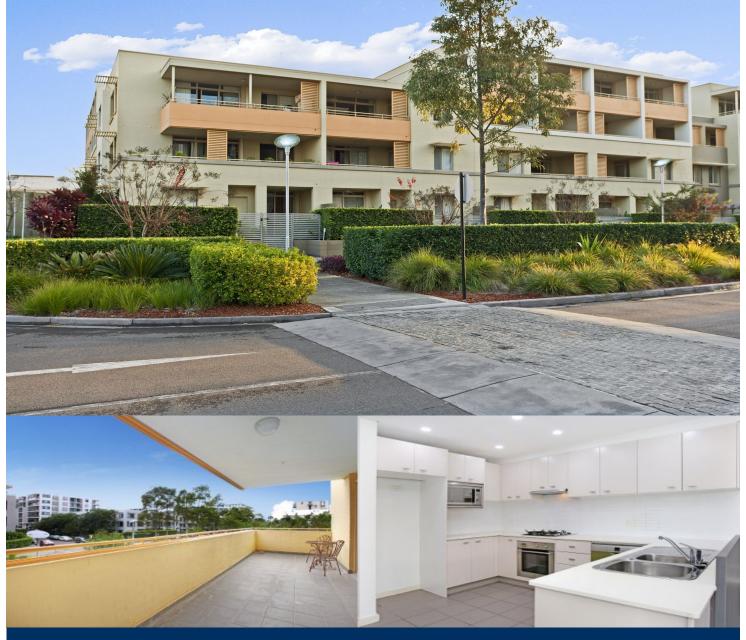

morton.

Wentworth Point 212/4 Stromboli Strait

Located in Torino, this is your opportunity to move into one of Wentworth Point's largest apartments boasting 149sqm of internal & external living. This rare gem comes with two car spaces and a large separate study/office. Located within footsteps of popular cafés, public transport including Baylink shuttle service - exclusive to Wentworth Point, retail shops & access to iconic Wentworth Point facilities.

## Property features include:

- Floorboards throughout
- Spacious open plan living and dining
- Family size kitchen with quality stainless steel appliances
- Caesar stone bench tops
- Large sized bathroom with bathtub
- Built-in wardrobes in all bedrooms
- Generously proportioned bedrooms
- 23sqm balcony overlooking the Piazza
- Secure basement parking for two cars