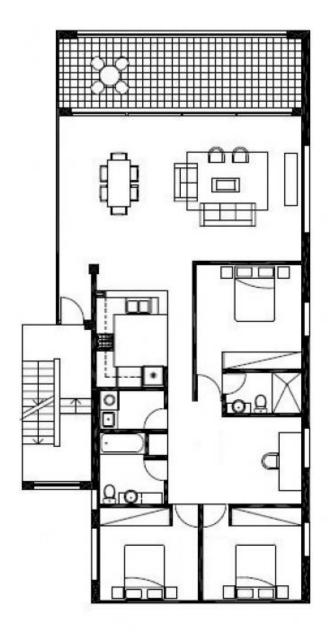

3 BEDROOM UNIT 212 TYPE H

INTERNAL AREA 126 sqm OUTDOOR AREA 23 sqm TOTAL AREA 149 sqm

**TORINO**