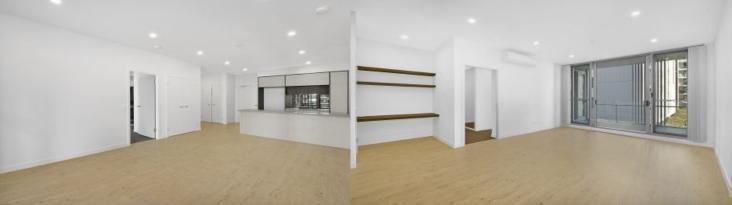

#### **Amy Torbarina**

0438 977 172

amy@morton.com.au

This two-bedroom unfurnished apartment on the 7th floor has engineered timber floorboards throughout coupled with split-system reverse-cycle air conditioning in the living room and bedrooms. With a South Westerly Aspect, this apartment remains cool and quiet overlooking a garden courtyard, third from the top floor.

#### Features Include:

- Covered balcony looking into a quiet courtyard
- Verticle blinds, flyscreens and A/C throughout
- Entertainers eat-in kitchen with stone benchtops
- Soft-close cupboards, mirrored splashback
- Gas cooktop with stainless steel appliances
- Internal laundry with dryer, LED lighting
- TV points in the living room and bedroom
- Timbered floors in bedrooms, mirrored built-in robes
- Bathroom/ensuite with mirrored vanity cabinet