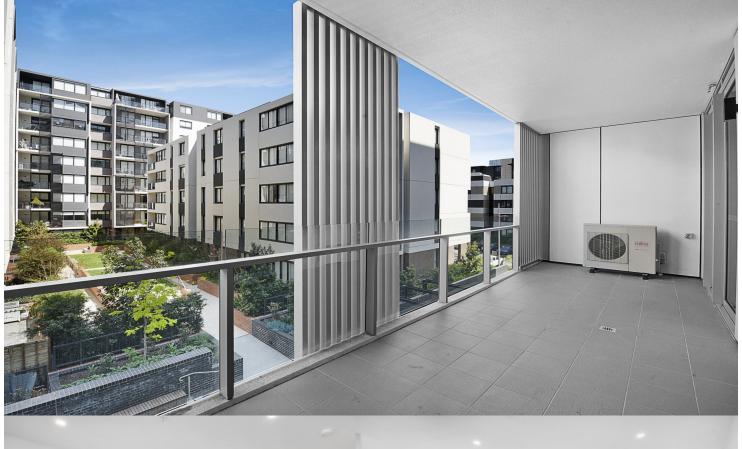

#### **Amy Torbarina**

0438 977 172

amy@morton.com.au

This two-bedroom unfurnished apartment on the 7th floor has engineered timber floorboards throughout coupled with split-system reverse-cycle air conditioning in the living room and bedrooms. With a South Westerly Aspect, this apartment remains cool and quiet overlooking a garden courtyard, third from the top floor.

#### Features Include:

- Covered balcony looking into a quiet courtyard
- Verticle blinds, flyscreens and A/C throughout
- Entertainers eat-in kitchen with stone benchtops
- Soft-close cupboards, mirrored splashback
- Gas cooktop with stainless steel appliances
- Internal laundry with dryer, LED lighting
- TV points in the living room and bedroom
- Timbered floors in bedrooms, mirrored built-in robes
- Bathroom/ensuite with mirrored vanity cabinet