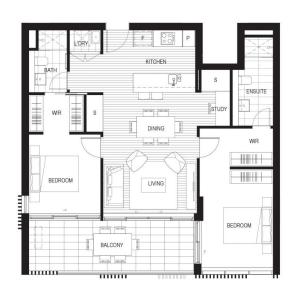

THORNTONCENTRAL.COM.AU

Disclaimer: This floor plan has been prepared for marketing purposes only. All descriptions, dimensions, depictions and other details in this floor plan (together, the "Information") may not be to scale, The vendor reserves the right to vary or amend the Information without notice. The Information may vary from the actual dimensions, layout and characteristics of the property as built. Abtird party has any authority whatscever, either expressly or impliedly, to make or give any representation or warranty or to bind the vendor in connection with the information or the property as the property as a property of the pr

## **B910 BUILDING B** SMITHS PADDOCK INTERNAL: 81M<sup>2</sup> EXTERNAL: 15M<sup>2</sup> TOTAL: N (S) DATE ISSUED: 04.11.2015 VERSION: 01