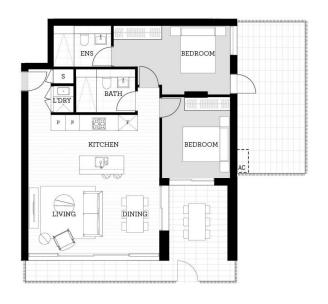

#### Features

- Two spacious courtyards totalling 35 sqm

# <u>Apartment</u>

2BED-A 110

thorntoncentral.com.au

**THORNTON**