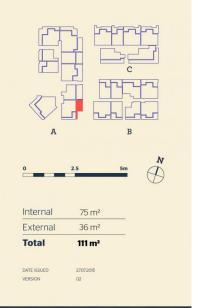

morton.

Penrith 110/81A Lord Sheffield Circuit

Thornton Central apartments located on the north side of Penrith train station with park and district views, some with water views towards the picturesque Blue Mountains, situated in the master-planned community Thornton Estate, offering convenient apartment living only metres to Westfield shopping centre, local parks and quality restaurants and cafes.

#### Features

- Two spacious courtyards totalling 35 sqm

## View

As advertised or by appointment

## **Agent**

## **Anthony Fleming**

0437 929 484

anthonyf@morton.com.au



# <u>Apartment</u>

2BED-A 110





thorntoncentral.com.au

**THORNTON**