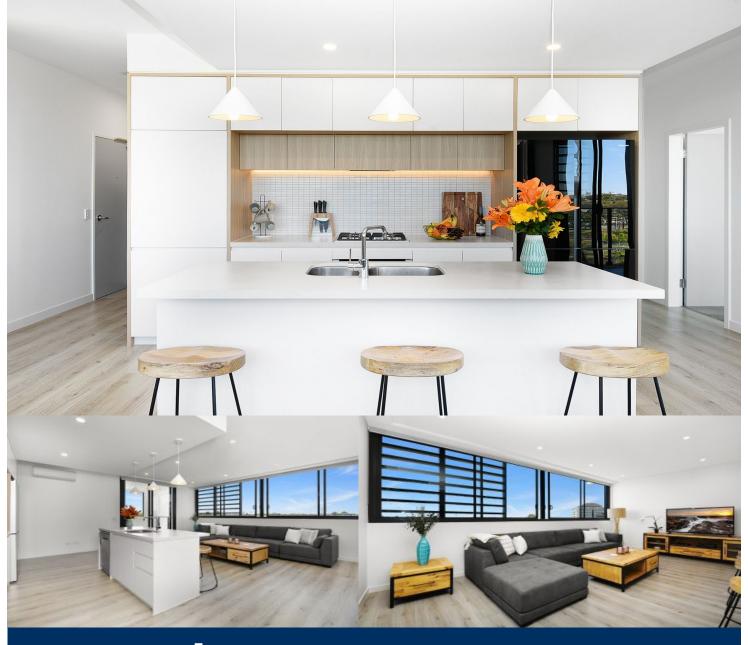

morton.

Penrith 110/81A Lord Sheffield Circuit

Thornton Central apartments located on the north side of Penrith train station with park and district views, some with water views towards the picturesque Blue Mountains, situated in the master-planned community Thornton Estate, offering convenient apartment living only metres to Westfield shopping centre, local parks and quality restaurants and cafes.

#### Features

- Two spacious courtyards totalling 35 sqm