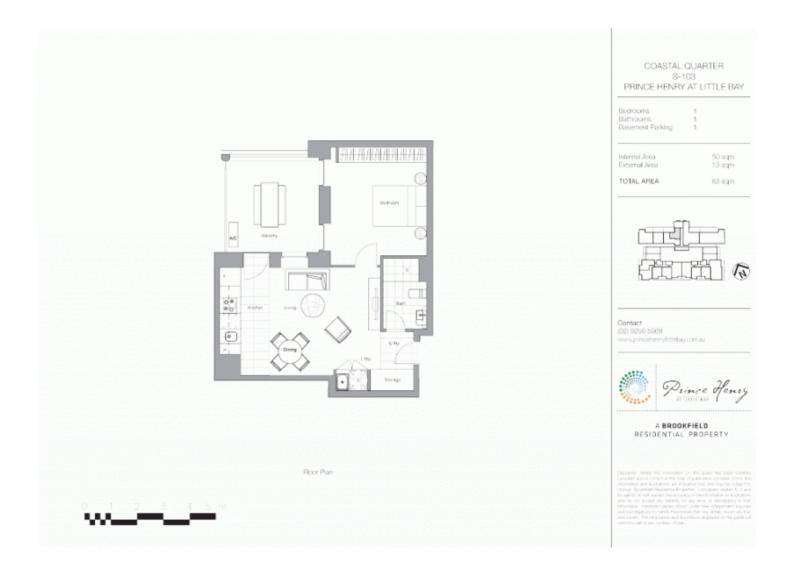

posite peaceful parklands and neighbouring bushlands. Only a few minute's walk from Little Bay beach is Coastal Quarter, this distinctive building stylishly brings together the rich art-deco designs and classic elegance of the past with contemporary new spaces and stunning timeless finishes.

- Wool carpet in bedroom and lounge
- Tiles in dining and kitchen areas
- Generous balcony ideal for entertaining or taking in the view
- Kitchen features AEG appliances and stone bench tops
- Internal laundry includes Fisher & Paykel dryer and laundry tub
- Stainless Steel Electrolux fridge and washer dryer combo included

## Little Bay 103/2 Gull Street □ 1 🚰 1 😭 1

#### View

As advertised or by appointment

### Agent

#### Sarah Fowell

0437 492 129

\_\_\_\_\_ sarah@morton.com.au

morton.com.au