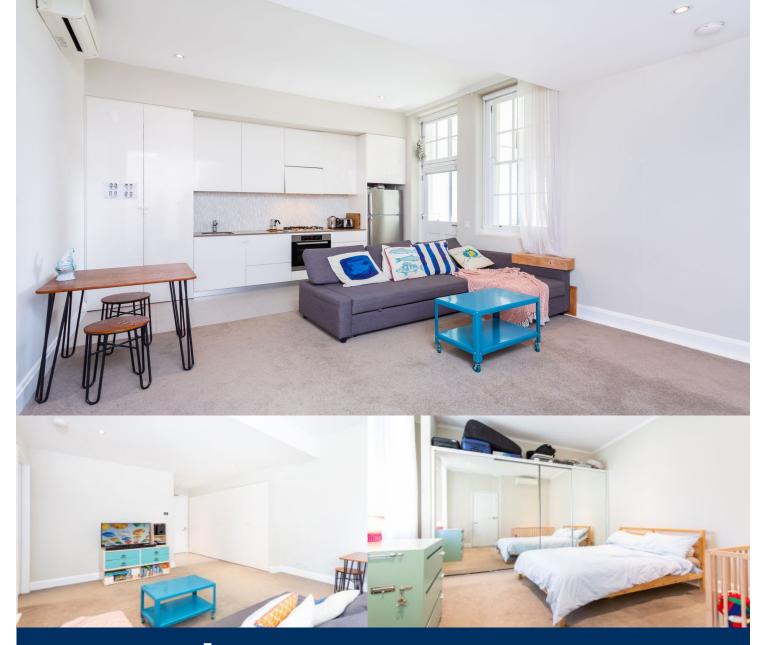

# morton.

Come and live in the transformed Prince Henry redevelopment at Little Bay, located opposite peaceful parklands and neighbouring bushlands. Only a few minute's walk from Little Bay beach is Coastal Quarter, this distinctive building stylishly brings together the rich art-deco designs and classic elegance of the past with contemporary new spaces and stunning timeless finishes.

- Wool carpet in bedroom and lounge
- Tiles in dining and kitchen areas
- Generous balcony ideal for entertaining or taking in the view
- Kitchen features AEG appliances and stone bench tops
- Internal laundry includes Fisher & Paykel dryer and laundry tub
- Stainless Steel Electrolux fridge and washer dryer combo included