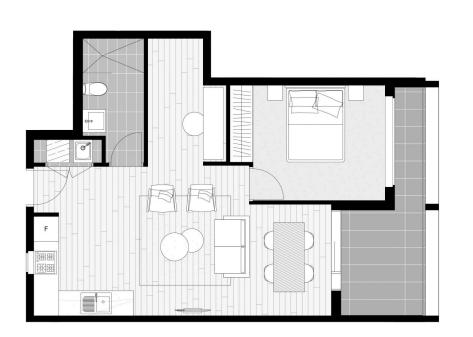

A sleek easy-living apartment stylishly appointed for executive living, this designer Wildwood Apartments residence is positioned in the highly acclaimed Thornton Estate master-planned community. Crisp, contemporary and featuring sweeping urban views, it captures the essence of style and quality with ultra-modern finishes, good natural light and a great sense of privacy.