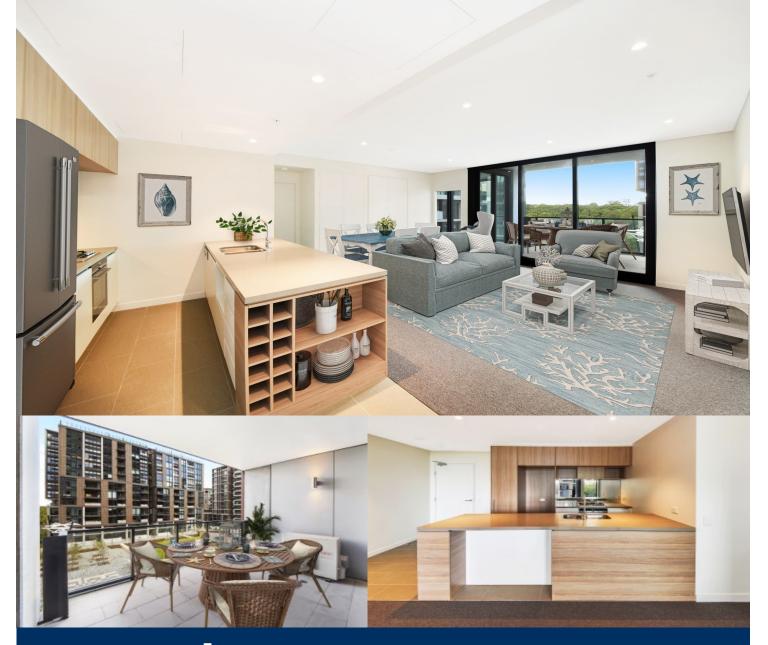

# morton.

Update your lifestyle with a relocation into North Ryde's newest development, architecturally designed with the finest of finishes this property will no doubt impress. With convenience literally on your doorstep and world class facilities, landscaped gardens, cafes and restaurants a stones throw away, this apartment will not last long.

- Designed by award-winnings architects and completed late 2018

- Spacious combined living and dining area flowing through to entertaining balcony.

- Tiled kitchen with stone bench-tops, mirrored splash-backs and 12 bottle wine rack
- Stainless steel appliances with dishwasher and gas cook top
- Great storage through-out plus lock up storage cage located in basement
- Main bedroom with floor to ceiling windows, built ins and ensuite with bath tub
- Internal laundry with combined washer/dryer
- Secure parking for one car, plenty of visitors parking