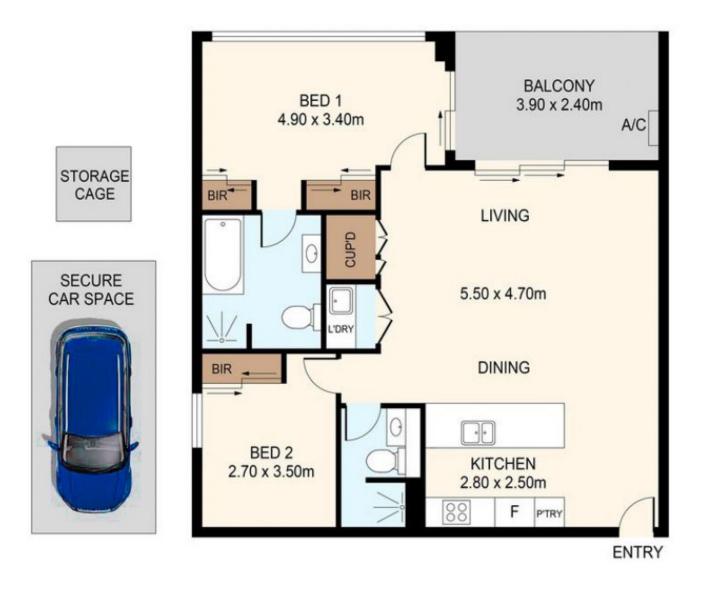

- Designed by award-winnings architects and completed late 2018

- Spacious combined living and dining area flowing through to entertaining balcony.

- Tiled kitchen with stone bench-tops, mirrored splash-backs and 12 bottle wine rack
- Stainless steel appliances with dishwasher and gas cook top
- Great storage through-out plus lock up storage cage located in basement
- Main bedroom with floor to ceiling windows, built ins and ensuite with bath tub
- Internal laundry with combined washer/dryer
- Secure parking for one car, plenty of visitors parking