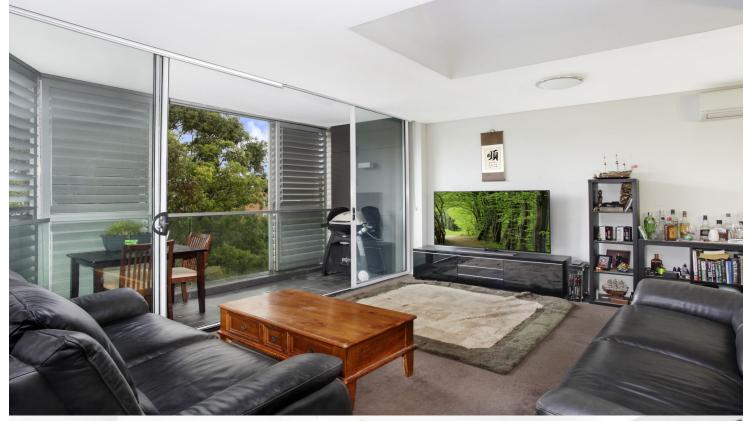

- Large open plan lounge and dining with air-conditioning, opening up to a generous balcony
- Modern kitchen with dishwasher and gas appliances
- Double master bedroom complete with built-in robes
- Deluxe bathroom, European laundry, security intercom
- Excellent internal storage