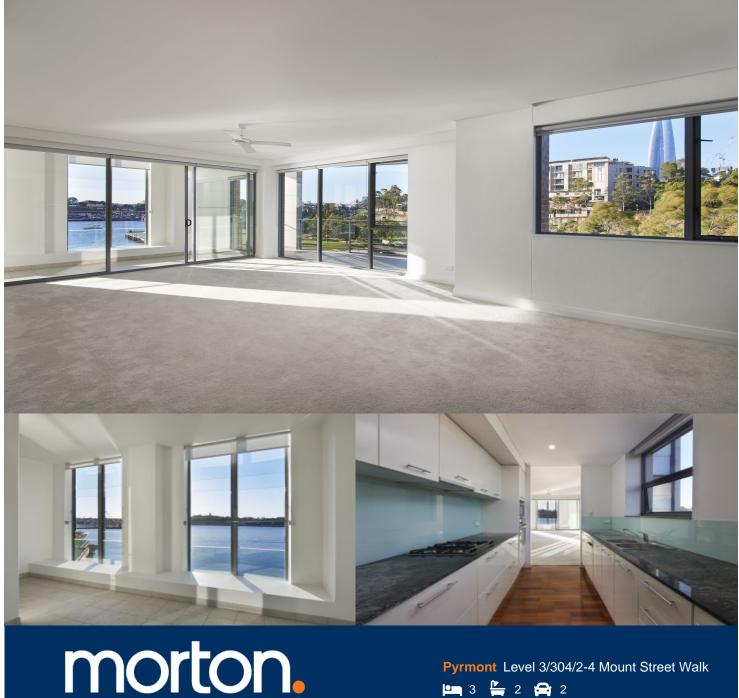

Proudly set in a prestigious award-winning heritage building, this exceptional residence occupies an unrivalled absolute waterfront setting on the shores of the world's most famous harbour. Opening to unparalleled water views, this expansive home offers a lifestyle of rare quality, tranquillity and light.

- Deluxe kitchen with stone benches, gas appliances
- Generous living areas, balcony and winter garden
- Well proportioned double bedrooms with built in robes
- Spacious master has walk-in and a luxurious ensuite
- Further second three piece bathroom with shower
- Filled with northern sun, north-eastern corner setting
- Separate internal laundry area and ducted air-con
- Secure underground car space for two cars (side by side)
- Internal lift access, storage cage and video intercom
- Access to tennis courts, pools, gyms, 24 hour security